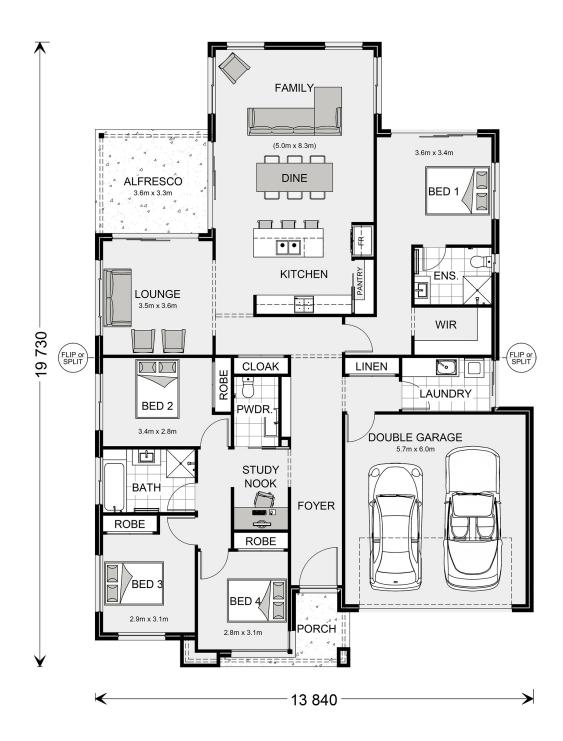

## Hawkesbury 228

⊨ 4 🗁 2.5 🚍 2

\* Package price is based on Hawkesbury 228 standard floor plan and standard façade (may be smaller than façade shown). Package may be subject to developer's design review panel, council final approval and G.J. Gardner Homes procedure of purchase. Package price excludes stamp duty on land, legal fees and conveyancing costs (including 6 Legal/74189757\_2 transfer of title and searches). Prices are current as of December 22, 2024 and are inclusive of GST. Prices may change without notice. Packages are subject to availability. Package subject to two separate contracts relating to the building and the land respectively. Photographs may depict fixtures, finishes and features not supplied by G.J Gardner Homes. Excluded items may include but are not limited to landscaping items such as planter boxes, retaining walls, water features, pergolas, screens, driveways and decorative items such as fencing and outdoor kitchens or barbeques. Photographs may also depict inclusions not forming part of the standard design and which may be subject to additional costs. This design and illustration remains the property of G.J Gardner Homes and may not be reproduced in whole or in part without written consent. For detailed home pricing, please talk to a New Homes Consultant or visit our website at https://www.gjgardner.com.au/house-and-land-pricing. TT Holdings Qld. Pty. Ltd. trading as G.J. Gardner Homes Sunshine Coast South. Builders License 1121765.