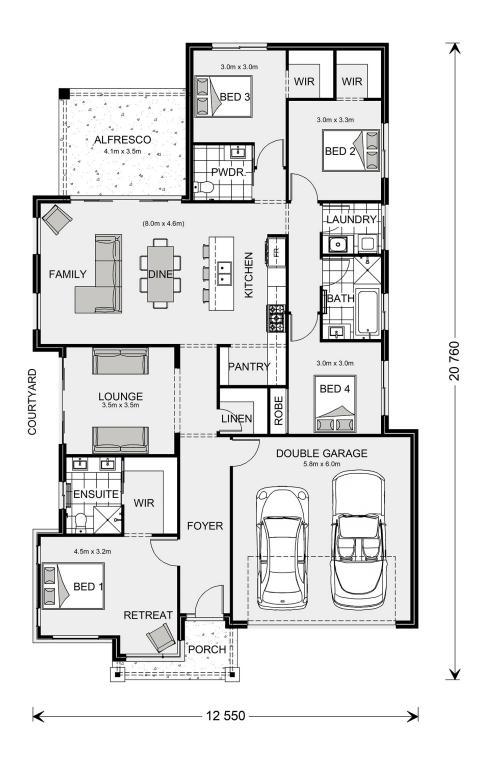

## Long Bay 220

Lot 130 Mirage Crt, Shoal Point

Land Area: 705 m<sup>2</sup>

Contact Lyneece Joblin on 0418 731 441

## Inclusions:

- + AC throughout
- + Carpet and vinyl plank flooring
- + Tiles to alfresco
- + Stone benchtops to kitchen and vanities
- + Exposed aggregate driveway

<sup>\*</sup> Price listed is indicative only and does not include stamp duty, legal fees or conveyancing costs. Images may depict optional upgrades including fixtures, fencing, landscaping, features, facades, finishes and/or other items which are not included in the stated price. Further information overleaf. For further information, please talk to a New Homes Consultant or visit our website at https://www.gjgardner.com.au/house-and-land-pricing.