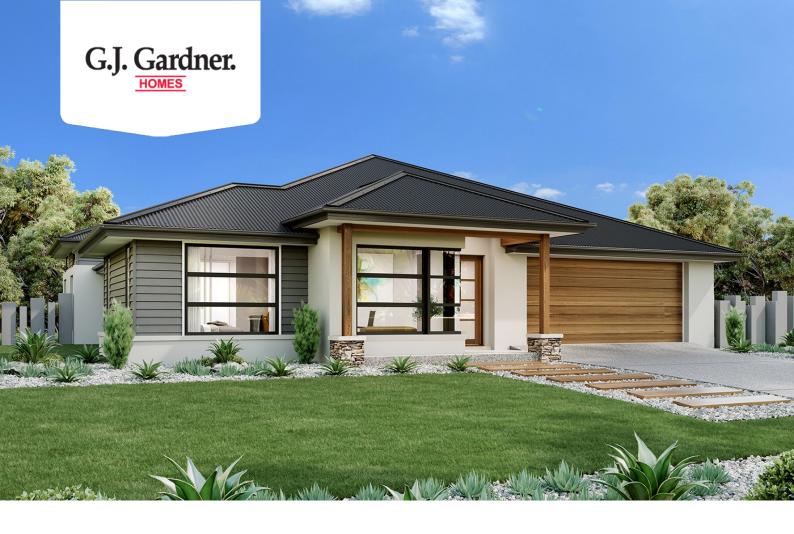

## Long Bay 220

Lot 130 Mirage Crt, Shoal Point

Land Area: 705 m<sup>2</sup>

Contact Lyneece Joblin on 0418 731 441

## Inclusions:

- + AC throughout
- + Carpet and vinyl plank flooring
- + Tiles to alfresco
- + Stone benchtops to kitchen and vanities
- + Exposed aggregate driveway

<sup>\*</sup> Price listed is indicative only and does not include stamp duty, legal fees or conveyancing costs. Images may depict optional upgrades including fixtures, fencing, landscaping, features, facades, finishes and/or other items which are not included in the stated price. Further information overleaf. For further information, please talk to a New Homes Consultant or visit our website at https://www.gjgardner.com.au/house-and-land-pricing.