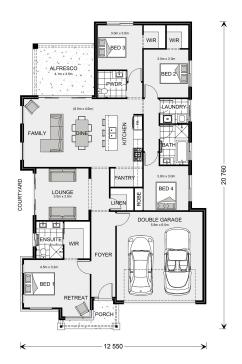

## Long Bay 220

Lot 130 Mirage Crt, Shoal Point

Land Area: 705 m<sup>2</sup>

Contact Lyneece Joblin on 0418 731 441

## Inclusions:

- + AC throughout
- + Carpet and vinyl plank flooring
- + Tiles to alfresco
- + Stone benchtops to kitchen and vanities
- + Exposed aggregate driveway

<sup>\*</sup> Price listed is indicative only and does not include stamp duty, legal fees or conveyancing costs. Images may depict optional upgrades including fixtures, fencing, landscaping, features, facades, finishes and/or other items which are not included in the stated price. Further information overleaf. For further information, please talk to a New Homes Consultant or visit our website at https://www.gjgardner.com.au/house-and-land-pricing.