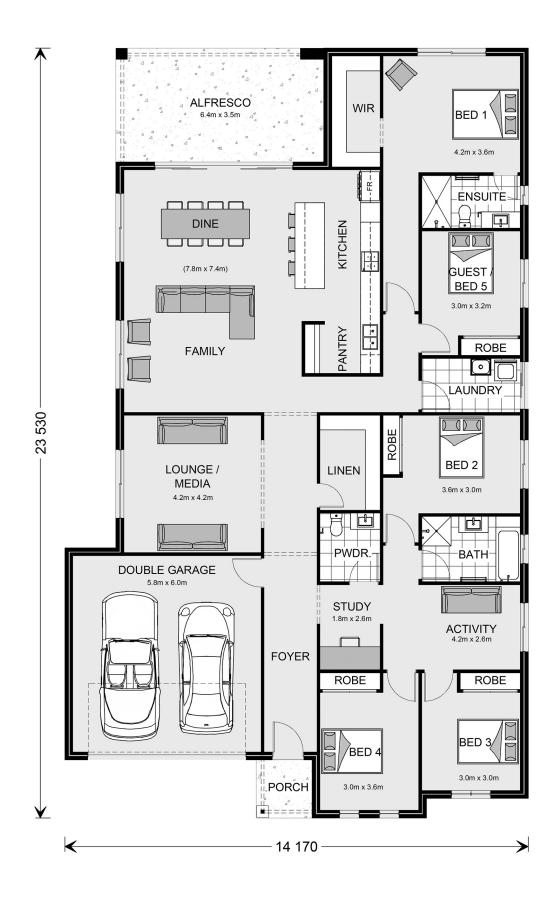

## **Broadwater 297**

**□** 5 **□** 2.5 **□** 2

Lot 136 Mirage Crt, Shoal Point

Land Area: 728 m<sup>2</sup>

Contact Lyneece Joblin on 0418 731 441

## Inclusions:

- + AC throughout
- + Stone benchtops to Kitchen and vanities
- + Exposed agg driveway
- + Carpet and vinyl plank flooring internal and tiles to alfresco
- + Element Inclusions

<sup>\*</sup> Price listed is indicative only and does not include stamp duty, legal fees or conveyancing costs. Images may depict optional upgrades including fixtures, fencing, landscaping, features, facades, finishes and/or other items which are not included in the stated price. Further information overleaf. For further information, please talk to a New Homes Consultant or visit our website at https://www.gjgardner.com.au/house-and-land-pricing.