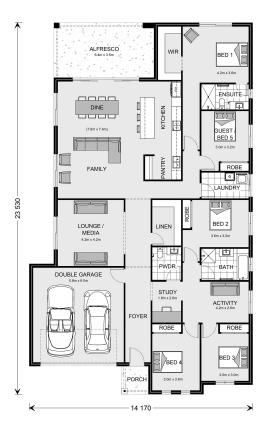

## **Broadwater 297**

**□** 5 **□** 2.5 **□** 2

Lot 136 Mirage Crt, Shoal Point

Land Area: 728 m<sup>2</sup>

Contact Lyneece Joblin on 0418 731 441

## Inclusions:

- + AC throughout
- + Stone benchtops to Kitchen and vanities
- + Exposed agg driveway
- + Carpet and vinyl plank flooring internal and tiles to alfresco
- + Element Inclusions

<sup>\*</sup> Price listed is indicative only and does not include stamp duty, legal fees or conveyancing costs. Images may depict optional upgrades including fixtures, fencing, landscaping, features, facades, finishes and/or other items which are not included in the stated price. Further information overleaf. For further information, please talk to a New Homes Consultant or visit our website at https://www.gjgardner.com.au/house-and-land-pricing.