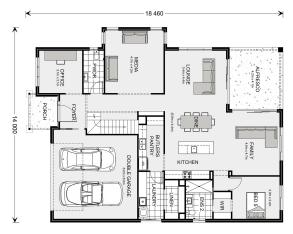

## **Twin Waters 380**

**□** 5 **□** 4.5 **□** 2

Lot 14 Paisley Place, Underwood

Land Area: 570 m<sup>2</sup>

Contact Bob Kim on 0430 439 999

<sup>\*</sup> Price listed is indicative only and does not include stamp duty, legal fees or conveyancing costs. Images may depict optional upgrades including fixtures, fencing, landscaping, features, facades, finishes and/or other items which are not included in the stated price. Further information overleaf. For further information, please talk to a New Homes Consultant or visit our website at https://www.gjgardner.com.au/house-and-land-pricing.