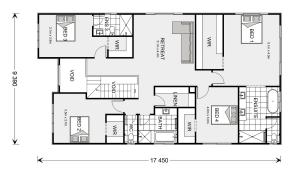

## **Twin Waters 380**

**□** 5 **□** 4.5 **□** 2

Lot 14 Paisley Place, Underwood

Land Area: 570 m<sup>2</sup>

Contact Bob Kim on 0430 439 999

<sup>\*</sup> Price listed is indicative only and does not include stamp duty, legal fees or conveyancing costs. Images may depict optional upgrades including fixtures, fencing, landscaping, features, facades, finishes and/or other items which are not included in the stated price. Further information overleaf. For further information, please talk to a New Homes Consultant or visit our website at https://www.gjgardner.com.au/house-and-land-pricing.