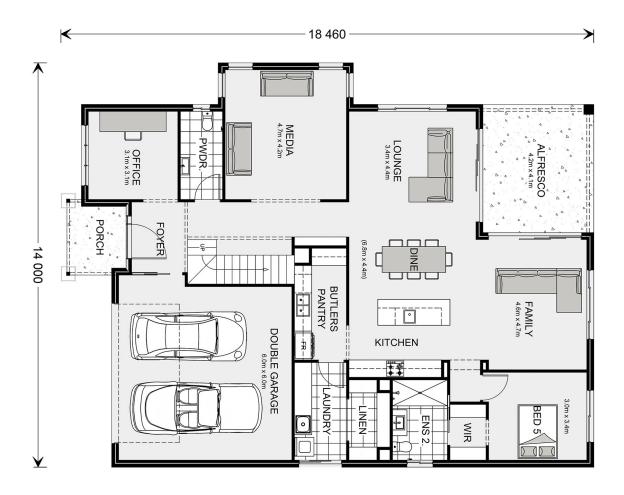

## **Twin Waters 380**

**□** 5 **□** 4.5 **□** 2

Lot 14 Paisley Place, Underwood

Land Area: 570 m<sup>2</sup>

Contact Bob Kim on 0430 439 999

<sup>\*</sup> Price listed is indicative only and does not include stamp duty, legal fees or conveyancing costs. Images may depict optional upgrades including fixtures, fencing, landscaping, features, facades, finishes and/or other items which are not included in the stated price. Further information overleaf. For further information, please talk to a New Homes Consultant or visit our website at https://www.gjgardner.com.au/house-and-land-pricing.