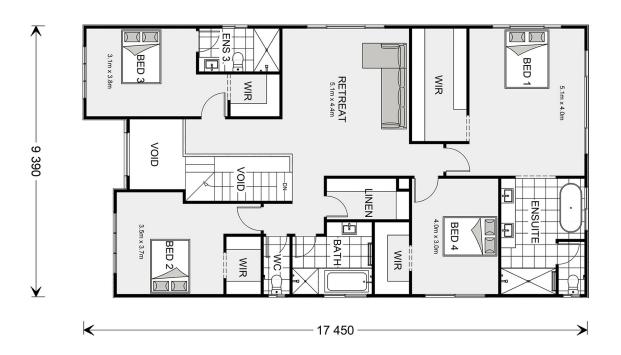

## **Twin Waters 380**

**□** 5 **□** 4.5 **□** 2

Lot 14 Paisley Place, Underwood

Land Area: 570 m<sup>2</sup>

Contact Bob Kim on 0430 439 999

<sup>\*</sup> Price listed is indicative only and does not include stamp duty, legal fees or conveyancing costs. Images may depict optional upgrades including fixtures, fencing, landscaping, features, facades, finishes and/or other items which are not included in the stated price. Further information overleaf. For further information, please talk to a New Homes Consultant or visit our website at https://www.gjgardner.com.au/house-and-land-pricing.