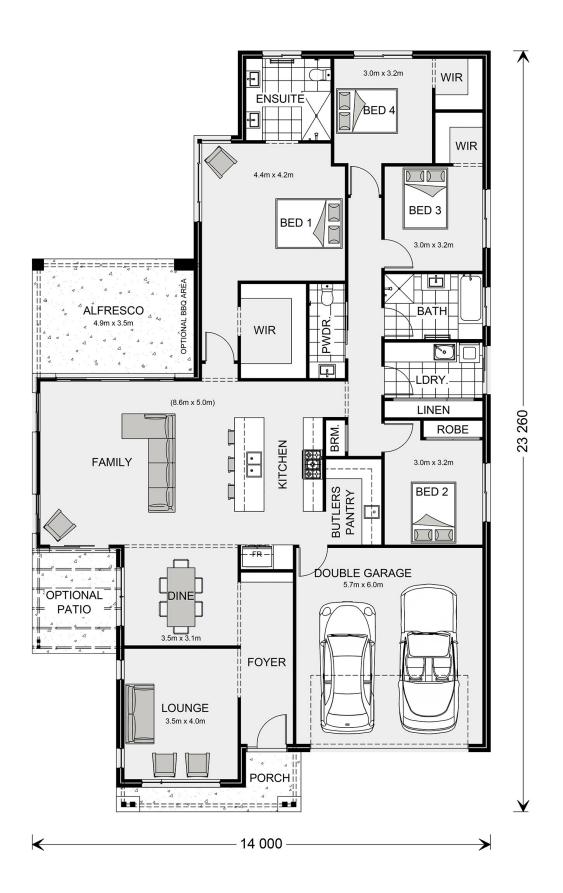

## Allora 260

## Inclusions:

- + Exposed Aggregate Driveway
- + Ducted air conditioning and ceiling fans included
- + Choice of quality flooring covers
- + Stone benchtops & upgraded tapware throughout
- + 2590 Ceiling upgrade included
- + Insect screens to windows and sliding doors

<sup>\*</sup> Package price is based on Allora 260 standard floor plan and standard façade (may be smaller than façade shown). Package may be subject to developer's design review panel, council final approval and G.J. Gardner Homes procedure of purchase. Package price excludes stamp duty on land, legal fees and conveyancing costs (including 6 Legal/74189757\_2 transfer of title and searches). Prices are current as of December 22, 2024 and are inclusive of GST. Prices may change without notice. Packages are subject to availability. Package subject to two separate contracts relating to the building and the land respectively. Photographs may depict fixtures, finishes and features not supplied by G.J Gardner Homes. Excluded items may include but are not limited to landscaping items such as planter boxes, retaining walls, water features, pergolas, screens, driveways and decorative items such as fencing and outdoor kitchens or barbeques. Photographs may also depict inclusions not forming part of the standard design and which may be subject to additional costs. This design and illustration remains the property of G.J Gardner Homes and may not be reproduced in whole or in part without written consent. For detailed home pricing, please talk to a New Homes Consultant or visit our website at https://www.gjgardner.com.au/house-and-land-pricing. TT Holdings Qld. Pty. Ltd. trading as G.J. Gardner Homes Sunshine Coast South. Builders License 1121765.