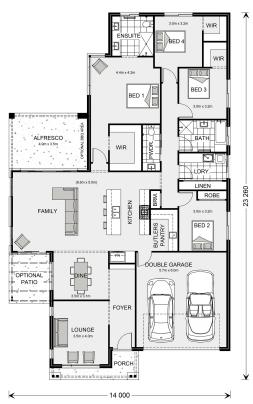

## Allora 260

## Inclusions:

- + Exposed Aggregate Driveway
- + Ducted air conditioning and ceiling fans included
- + Choice of quality flooring covers
- + Stone benchtops & upgraded tapware throughout
- + 2590 Ceiling upgrade included
- + Insect screens to windows and sliding doors

<sup>\*</sup> Package price is based on Allora 260 standard floor plan and standard façade (may be smaller than façade shown). Package may be subject to developer's design review panel, council final approval and G.J. Gardner Homes procedure of purchase. Package price excludes stamp duty on land, legal fees and conveyancing costs (including 6 Legal/74189757\_2 transfer of title and searches). Prices are current as of December 22, 2024 and are inclusive of GST. Prices may change without notice. Packages are subject to availability. Package subject to two separate contracts relating to the building and the land respectively. Photographs may depict fixtures, finishes and features not supplied by G.J Gardner Homes. Excluded items may include but are not limited to landscaping items such as planter boxes, retaining walls, water features, pergolas, screens, driveways and decorative items such as fencing and outdoor kitchens or barbeques. Photographs may also depict inclusions not forming part of the standard design and which may be subject to additional costs. This design and illustration remains the property of G.J Gardner Homes and may not be reproduced in whole or in part without written consent. For detailed home pricing, please talk to a New Homes Consultant or visit our website at https://www.gjgardner.com.au/house-and-land-pricing. TT Holdings Qld. Pty. Ltd. trading as G.J. Gardner Homes Sunshine Coast South. Builders License 1121765.