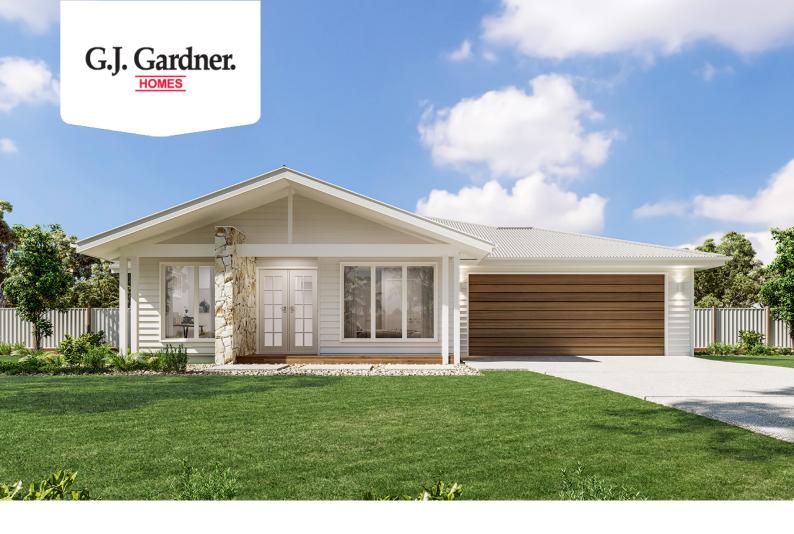

## Bedarra 250

Lot 15 Tallowwood Place, Palmwoods

Land Area: 601 m<sup>2</sup>

Contact Leah Lynn on 0423 164 411

## **Inclusions:**

- + Ducted air conditioning and ceiling fans included
- + Insect screens to windows and sliding doors
- + Choice of quality flooring covers
- + Stainless Steel Appliances
- + Exposed Aggregate Driveway
- + Stone benchtops & upgraded tapware throughout