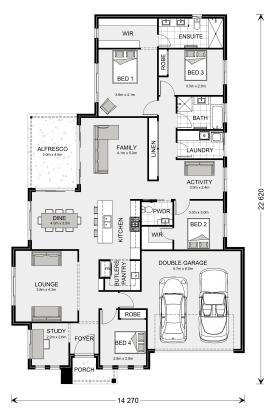

## Bedarra 250

Lot 15 Tallowwood Place, Palmwoods

Land Area: 601 m<sup>2</sup>

Contact Leah Lynn on 0423 164 411

## **Inclusions:**

- + Ducted air conditioning and ceiling fans included
- + Insect screens to windows and sliding doors
- + Choice of quality flooring covers
- + Stainless Steel Appliances
- + Exposed Aggregate Driveway
- + Stone benchtops & upgraded tapware throughout