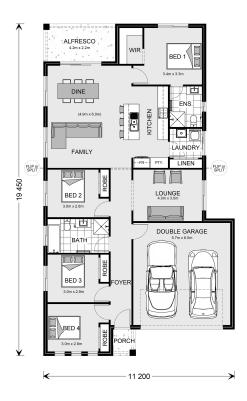

## **Edgecliff 190**

13 Barkeri Court, Rural View

Land Area: 723 m<sup>2</sup>

Contact Lyneece Joblin on 0418 731 441