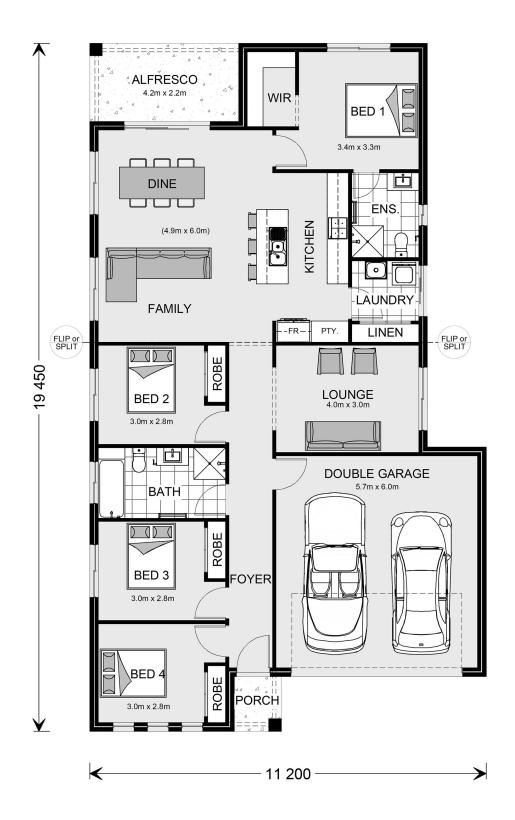

## **Edgecliff 190**

13 Barkeri Court, Rural View

Land Area: 723 m<sup>2</sup>

Contact Lyneece Joblin on 0418 731 441