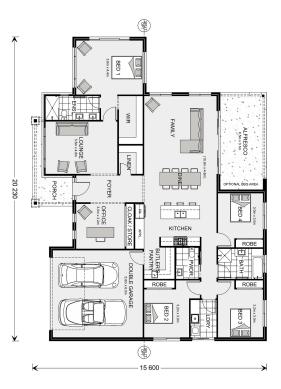

## Aspen 260

⊨≕ 4 🗁 2.5 🚍 2

#### Inclusions:

- + Exposed Aggregate Driveway
- + 1200mm Clear glass panels front door
- + Choice of quality flooring covers
- + Ducted air conditioning and ceiling fans included
- + 600 x 600 tiles to outdoor Alfresco area
- + Ceiling height upgrade included

\* Package price is based on Aspen 260 standard floor plan and standard façade (may be smaller than façade shown). Package may be subject to developer's design review panel, council final approval and G.J. Gardner Homes procedure of purchase. Package price excludes stamp duty on land, legal fees and conveyancing costs (including 6 Legal/74189757\_2 transfer of title and searches). Prices are current as of March 13, 2025 and are inclusive of GST. Prices may change without notice. Packages are subject to availability. Package subject to two separate contracts relating to the building and the land respectively. Photographs may depict fixtures, finishes and features not supplied by G.J Gardner Homes. Excluded items may include but are not limited to landscaping items such as planter boxes, retaining walls, water features, pergolas, screens, driveways and decorative items such as fencing and outdoor kitchens or barbeques. Photographs may also depict inclusions not forming part of the standard design and which may be subject to additional costs. This design and illustration remains the property of G.J Gardner Homes and may not be reproduced in whole or in part without written consent. For detailed home pricing, please talk to a New Homes Consultant or visit our website at https://www.gjgardner.com.au/house-and-land-pricing. TT Holdings Qld. Pty. Ltd. trading as G.J. Gardner Homes Sunshine Coast South. Builders License 1121765.