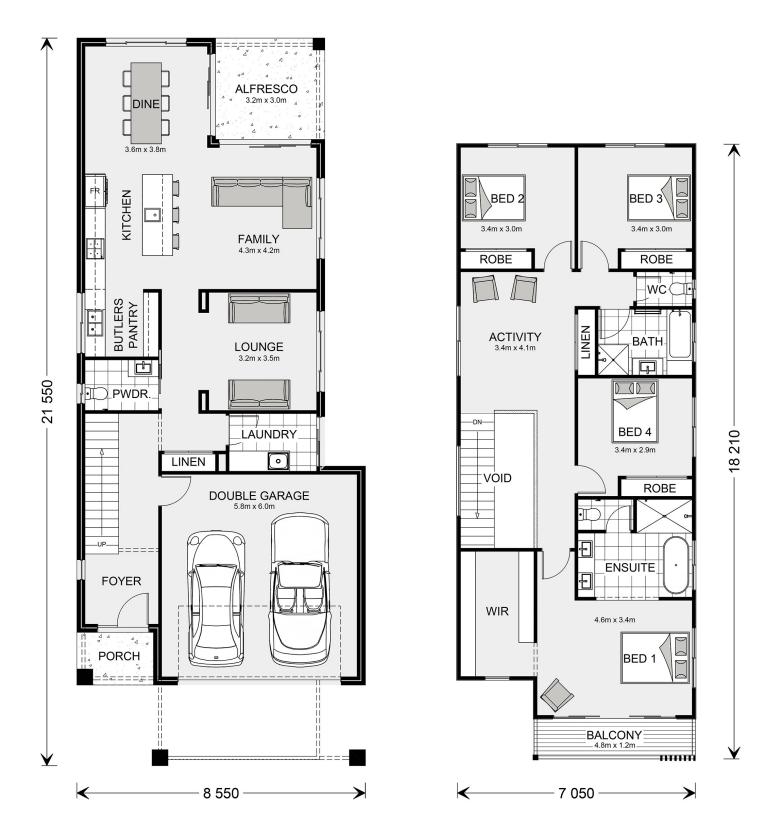

## House & Land Package

## **\$1,231,000**\*

## Paddington 272

⊨ 4 🗁 2.5 🛱 2

## Lot 2 Tamarind Street, Taigun

Land Area: 401 m<sup>2</sup>

Contact Christopher White on 0407 526 868





\* Price listed is indicative only and does not include stamp duty, legal fees or conveyancing costs. Images may depict optional upgrades including fixtures, fencing, landscaping, features, facades, finishes and/or other items which are not included in the stated price. Further information overleaf. For further information, please talk to a New Homes Consultant or visit our website at https://www.gjgardner.com.au/house-and-land-pricing.



\* Package price is based on Paddington 272 standard floor plan and standard façade (may be smaller than façade shown). Package may be subject to developer's design review panel, council final approval and G.J. Gardner Homes procedure of purchase. Package price excludes stamp duty on land, legal fees and conveyancing costs (including 6 Legal/74189757\_2 transfer of title and searches). Prices are current as of December 22, 2024 and are inclusive of GST. Prices may change without notice. Packages are subject to availability. Package subject to two separate contracts relating to the building and the land respectively. Photographs may depict fixtures, finishes and features not supplied by G.J Gardner Homes. Excluded items may include but are not limited to landscaping items such as planter