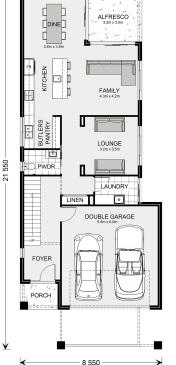

## House & Land Package

## **\$1,231,000**\*

## Paddington 272

⊨ 4 🗁 2.5 🛱 2

## Lot 2 Tamarind Street, Taigun

Land Area: 401 m<sup>2</sup>

Contact Christopher White on 0407 526 868





\* Price listed is indicative only and does not include stamp duty, legal fees or conveyancing costs. Images may depict optional upgrades including fixtures, fencing, landscaping, features, facades, finishes and/or other items which are not included in the stated price. Further information overleaf. For further information, please talk to a New Homes Consultant or visit our website at https://www.gjgardner.com.au/house-and-land-pricing.



\* Package price is based on Paddington 272 standard floor plan and standard façade (may be smaller than façade shown). Package may be subject to developer's design review panel, council final approval and G.J. Gardner Homes procedure of purchase. Package price excludes stamp duty on land, legal fees and conveyancing costs (including 6 Legal/74189757