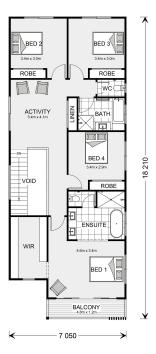

## House & Land Package

## **\$1,231,000**\*

## Paddington 272

⊨ 4 🗁 2.5 🛱 2

## Lot 2 Tamarind Street, Taigun

Land Area: 401 m<sup>2</sup>

Contact Christopher White on 0407 526 868





\* Price listed is indicative only and does not include stamp duty, legal fees or conveyancing costs. Images may depict optional upgrades including fixtures, fencing, landscaping, features, facades, finishes and/or other items which are not included in the stated price. Further information overleaf. For further information, please talk to a New Homes Consultant or visit our website at https://www.gjgardner.com.au/house-and-land-pricing.



\* Package price is based on Paddington 272 standard floor plan and standard façade (may be smaller than façade shown). Package may be subject to developer's design review panel, council final approval and G.J. Gardner Homes procedure of purchase. Package price excludes stamp duty on land, legal fees and conveyancing costs (including 6 Legal/74189757\_