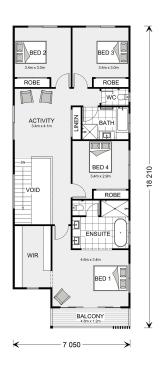

## **Paddington 272**

Lot 20 Brushbox Street, Taigun

Land Area: 451 m<sup>2</sup>

Contact Christopher White on 0407 526 868

<sup>\*</sup> Price listed is indicative only and does not include stamp duty, legal fees or conveyancing costs. Images may depict optional upgrades including fixtures, fencing, landscaping, features, facades, finishes and/or other items which are not included in the stated price. Further information overleaf. For further information, please talk to a New Homes Consultant or visit our website at https://www.gjgardner.com.au/house-and-land-pricing.