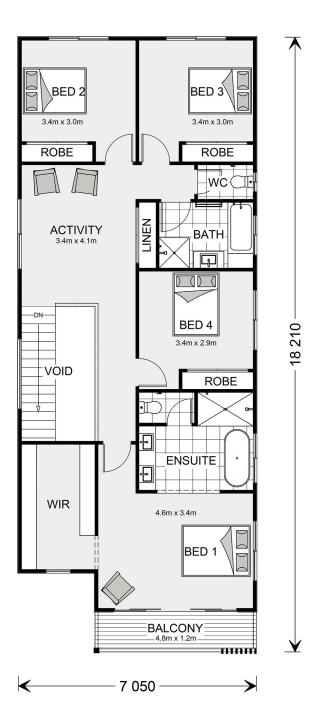

## **Paddington 272**

Lot 20 Brushbox Street, Taigun

Land Area: 451 m<sup>2</sup>

Contact Christopher White on 0407 526 868

<sup>\*</sup> Price listed is indicative only and does not include stamp duty, legal fees or conveyancing costs. Images may depict optional upgrades including fixtures, fencing, landscaping, features, facades, finishes and/or other items which are not included in the stated price. Further information overleaf. For further information, please talk to a New Homes Consultant or visit our website at https://www.gjgardner.com.au/house-and-land-pricing.