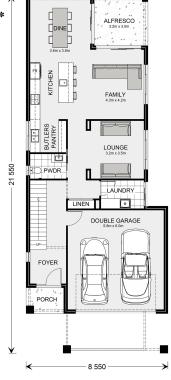

## **Paddington 272**

Lot 20 Brushbox Street, Taigun

Land Area: 451 m<sup>2</sup>

Contact Christopher White on 0407 526 868

<sup>\*</sup> Price listed is indicative only and does not include stamp duty, legal fees or conveyancing costs. Images may depict optional upgrades including fixtures, fencing, landscaping, features, facades, finishes and/or other items which are not included in the stated price. Further information overleaf. For further information, please talk to a New Homes Consultant or visit our website at https://www.gjgardner.com.au/house-and-land-pricing.