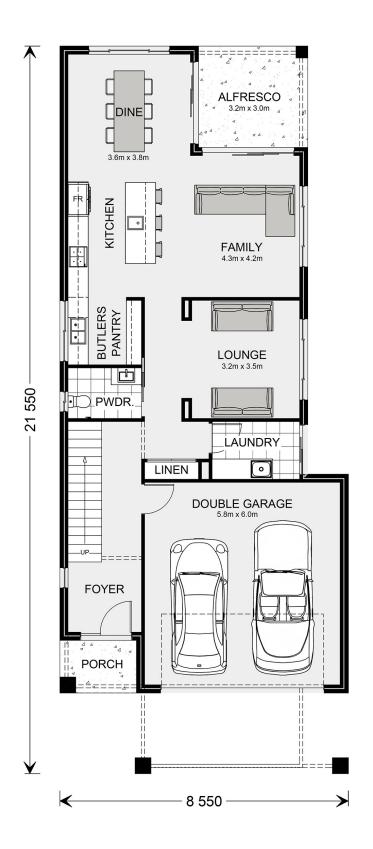

## **Paddington 272**

Lot 20 Brushbox Street, Taigun

Land Area: 451 m<sup>2</sup>

Contact Christopher White on 0407 526 868

<sup>\*</sup> Price listed is indicative only and does not include stamp duty, legal fees or conveyancing costs. Images may depict optional upgrades including fixtures, fencing, landscaping, features, facades, finishes and/or other items which are not included in the stated price. Further information overleaf. For further information, please talk to a New Homes Consultant or visit our website at https://www.gjgardner.com.au/house-and-land-pricing.