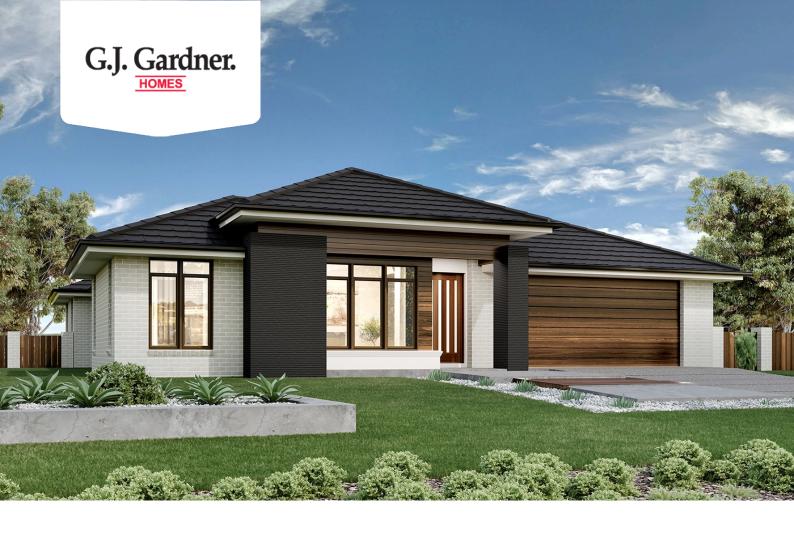

## Long Bay 280

Lot 216 Silkyoak Place, Richmond

Land Area: 700 m<sup>2</sup>

Contact Lyneece Joblin on 0418 731 441

## Inclusions:

- + Executive Facade
- + AC throughout
- + Exposed agg driveway
- + Carpet and vinyl plank internal, tiles to alfresco
- + Stone benchtops to kitchen and vanities

<sup>\*</sup> Price listed is indicative only and does not include stamp duty, legal fees or conveyancing costs. Images may depict optional upgrades including fixtures, fencing, landscaping, features, facades, finishes and/or other items which are not included in the stated price. Further information overleaf. For further information, please talk to a New Homes Consultant or visit our website at https://www.gjgardner.com.au/house-and-land-pricing.