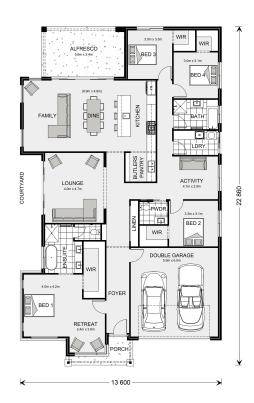

## Long Bay 280

Lot 216 Silkyoak Place, Richmond

Land Area: 700 m<sup>2</sup>

Contact Lyneece Joblin on 0418 731 441

## Inclusions:

- + Executive Facade
- + AC throughout
- + Exposed agg driveway
- + Carpet and vinyl plank internal, tiles to alfresco
- + Stone benchtops to kitchen and vanities

<sup>\*</sup> Price listed is indicative only and does not include stamp duty, legal fees or conveyancing costs. Images may depict optional upgrades including fixtures, fencing, landscaping, features, facades, finishes and/or other items which are not included in the stated price. Further information overleaf. For further information, please talk to a New Homes Consultant or visit our website at https://www.gjgardner.com.au/house-and-land-pricing.