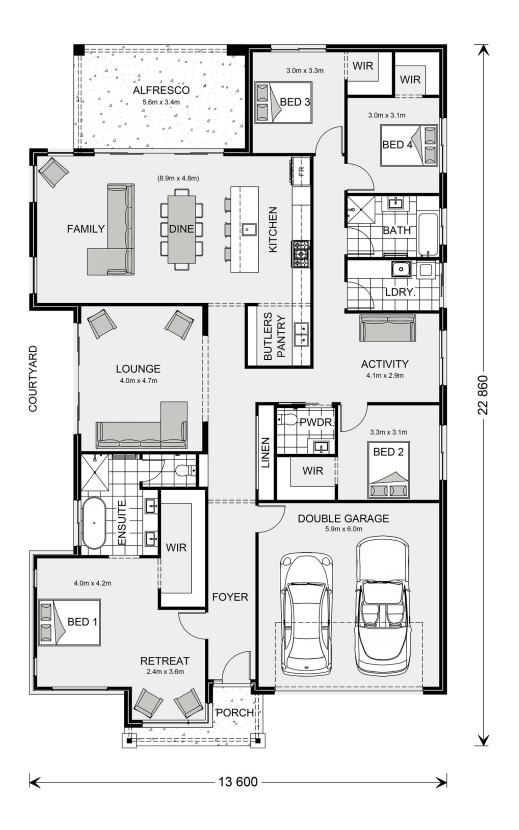

## Long Bay 280

Lot 216 Silkyoak Place, Richmond

Land Area: 700 m<sup>2</sup>

Contact Lyneece Joblin on 0418 731 441

## Inclusions:

- + Executive Facade
- + AC throughout
- + Exposed agg driveway
- + Carpet and vinyl plank internal, tiles to alfresco
- + Stone benchtops to kitchen and vanities

<sup>\*</sup> Price listed is indicative only and does not include stamp duty, legal fees or conveyancing costs. Images may depict optional upgrades including fixtures, fencing, landscaping, features, facades, finishes and/or other items which are not included in the stated price. Further information overleaf. For further information, please talk to a New Homes Consultant or visit our website at https://www.gjgardner.com.au/house-and-land-pricing.