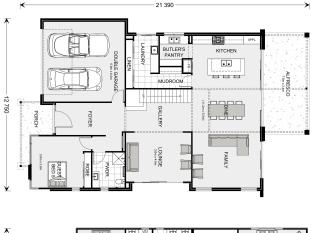

## Castaway 415

⊨ 5 🗁 4.5 🚍 2

## Lot 2526 Evergreen Stage 3B, Rochedale

Land Area: 461 m<sup>2</sup>

Contact Bob Kim on 0430 439 999

\* Price listed is indicative only and does not include stamp duty, legal fees or conveyancing costs. Images may depict optional upgrades including fixtures, fencing, landscaping, features, facades, finishes and/or other items which are not included in the stated price. Further information overleaf. For further information, please talk to a New Homes Consultant or visit our website at https://www.gjgardner.com.au/house-and-land-pricing.