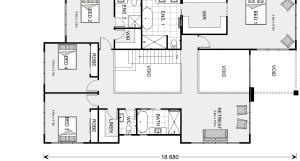

## Castaway 415

⊨ 5 🗁 4.5 🚍 2

## Lot 2526 Evergreen Stage 3B, Rochedale

Land Area: 461 m<sup>2</sup>

Contact Bob Kim on 0430 439 999

\* Price listed is indicative only and does not include stamp duty, legal fees or conveyancing costs. Images may depict optional upgrades including fixtures, fencing, landscaping, features, facades, finishes and/or other items which are not included in the stated price. Further information overleaf. For further information, please talk to a New Homes Consultant or visit our website at https://www.gjgardner.com.au/house-and-land-pricing.