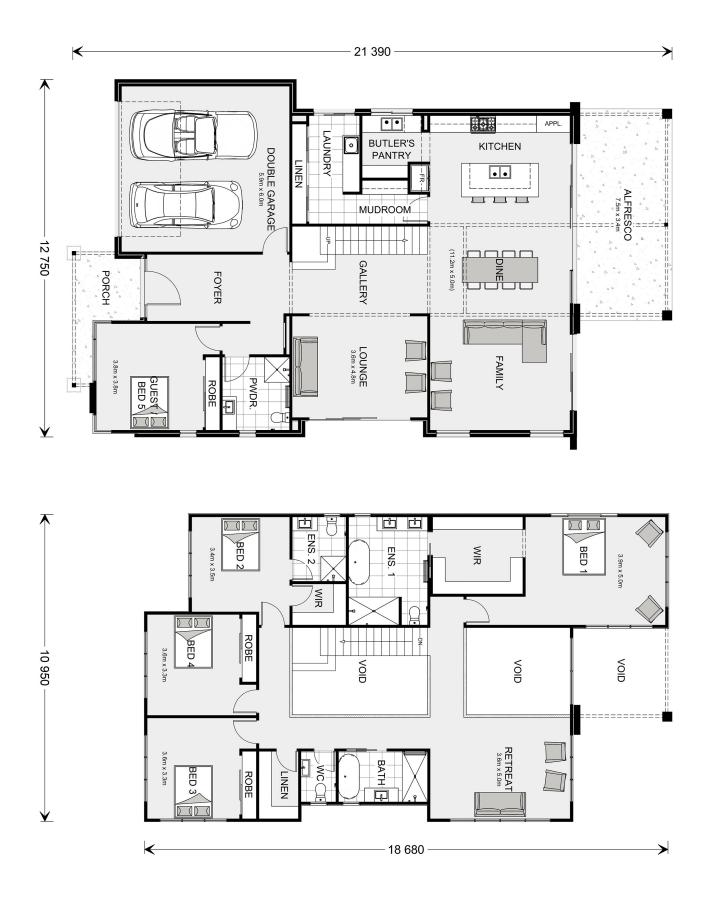

## Castaway 415

⊨ 5 🗁 4.5 🚍 2

## Lot 2526 Evergreen Stage 3B, Rochedale

Land Area: 461 m<sup>2</sup>

Contact Bob Kim on 0430 439 999

\* Price listed is indicative only and does not include stamp duty, legal fees or conveyancing costs. Images may depict optional upgrades including fixtures, fencing, landscaping, features, facades, finishes and/or other items which are not included in the stated price. Further information overleaf. For further information, please talk to a New Homes Consultant or visit our website at https://www.gjgardner.com.au/house-and-land-pricing.