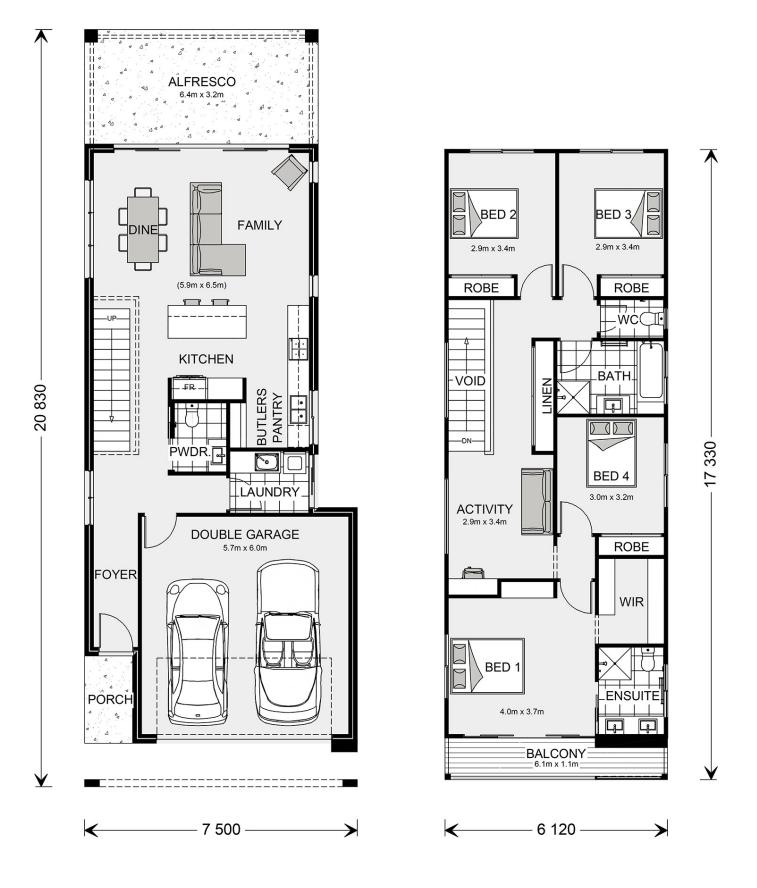

## Pine Rivers 239

Lot 2538 Woodcarver Street, Rochedale

Land Area: 278 m<sup>2</sup>

Contact Bob Kim on 0430 439 999

<sup>\*</sup> Price listed is indicative only and does not include stamp duty, legal fees or conveyancing costs. Images may depict optional upgrades including fixtures, fencing, landscaping, features, facades, finishes and/or other items which are not included in the stated price. Further information overleaf. For further information, please talk to a New Homes Consultant or visit our website at https://www.gjgardner.com.au/house-and-land-pricing.

<sup>\*</sup> Package price is based on Pine Rivers 239 standard floor plan and standard façade (may be smaller than façade shown). Package may be subject to developer's design review panel, council final approval and G.J. Gardner Homes procedure of purchase. Package price excludes stamp duty on land, legal fees and conveyancing costs (including 6 Legal/74189757\_2 transfer of title and searches). Prices are current as of November 28, 2024 and are inclusive of GST. Prices may change without notice. Packages are subject to availability. Package subject to two separate contracts relating to the building and the land respectively. Photographs may depict fixtures, finishes and features not supplied by G.J Gardner Homes. Excluded items may include but are not limited to landscaping items such as planter boxes, retaining walls, water features, pergolas, screens, driveways and decorative items such as fencing and outdoor kitchens or barbeques. Photographs may also depict inclusions not forming part of the standard design and which may be subject to additional costs. This design and illustration remains the property of G.J Gardner Homes and may not be reproduced in whole or in part without written consent. For detailed home pricing, please talk to a New Homes Consultant or visit our website at https://www.gjgardner.com.au/house-and-land-pricing. Smartreno Pty Ltd trading as G.J. Gardner Homes Brisbane South. Builders License 1304301.