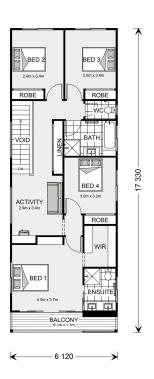

## Pine Rivers 239

Lot 2538 Woodcarver Street, Rochedale

Land Area: 278 m<sup>2</sup>

Contact Bob Kim on 0430 439 999

<sup>\*</sup> Price listed is indicative only and does not include stamp duty, legal fees or conveyancing costs. Images may depict optional upgrades including fixtures, fencing, landscaping, features, facades, finishes and/or other items which are not included in the stated price. Further information overleaf. For further information, please talk to a New Homes Consultant or visit our website at https://www.gjgardner.com.au/house-and-land-pricing.

<sup>\*</sup> Package price is based on Pine Rivers 239 standard floor plan and standard façade (may be smaller than façade shown). Package may be subject to developer's design review panel, council final approval and G.J. Gardner Homes procedure of purchase. Package price excludes stamp duty on land, legal fees and conveyancing costs (including 6 Legal/74189757\_2 transfer of title and searches). Prices are current as of November 28, 2024 and are inclusive of GST. Prices may change without notice. Packages are subject to availability. Package subject to two separate contracts relating to the building and the land respectively. Photographs may depict fixtures, finishes and features not supplied by G.J Gardner Homes. Excluded items may include but are not limited to landscaping items such as planter boxes, retaining walls, water features, pergolas, screens, driveways and decorative items such as fencing and outdoor kitchens or barbeques. Photographs may also depict inclusions not forming part of the standard design and which may be subject to additional costs. This design and illustration remains the property of G.J Gardner Homes and may not be reproduced in whole or in part without written consent. For detailed home pricing, please talk to a New Homes Consultant or visit our website at https://www.gjgardner.com.au/house-and-land-pricing. Smartreno Pty Ltd trading as G.J. Gardner Homes Brisbane South. Builders License 1304301.