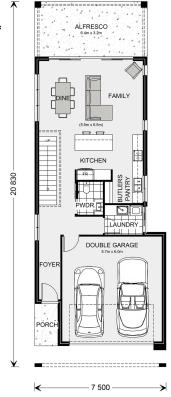

## Pine Rivers 239

Lot 2538 Woodcarver Street, Rochedale

Land Area: 278 m<sup>2</sup>

Contact Bob Kim on 0430 439 999

<sup>\*</sup> Price listed is indicative only and does not include stamp duty, legal fees or conveyancing costs. Images may depict optional upgrades including fixtures, fencing, landscaping, features, facades, finishes and/or other items which are not included in the stated price. Further information overleaf. For further information, please talk to a New Homes Consultant or visit our website at https://www.gjgardner.com.au/house-and-land-pricing.

<sup>\*</sup> Package price is based on Pine Rivers 239 standard floor plan and standard façade (may be smaller than façade shown). Package may be subject to developer's design review panel, council final approval and G.J. Gardner Homes procedure of purchase. Package price excludes stamp duty on land, legal fees and conveyancing costs (including 6 Legal/74189757\_2 transfer of title and searches). Prices are current as of November 28, 2024 and are inclusive of GST. Prices may change without notice. Packages are subject to availability. Package subject to two separate contracts relating to the building and the land respectively. Photographs may depict fixtures, finishes and features not supplied by G.J Gardner Homes. Excluded items may include but are not limited to landscaping items such as planter boxes, retaining walls, water features, pergolas, screens, driveways and decorative items such as fencing and outdoor kitchens or barbeques. Photographs may also depict inclusions not forming part of the standard design and which may be subject to additional costs. This design and illustration remains the property of G.J Gardner Homes and may not be reproduced in whole or in part without written consent. For detailed home pricing, please talk to a New Homes Consultant or visit our website at https://www.gjgardner.com.au/house-and-land-pricing. Smartreno Pty Ltd trading as G.J. Gardner Homes Brisbane South. Builders License 1304301.