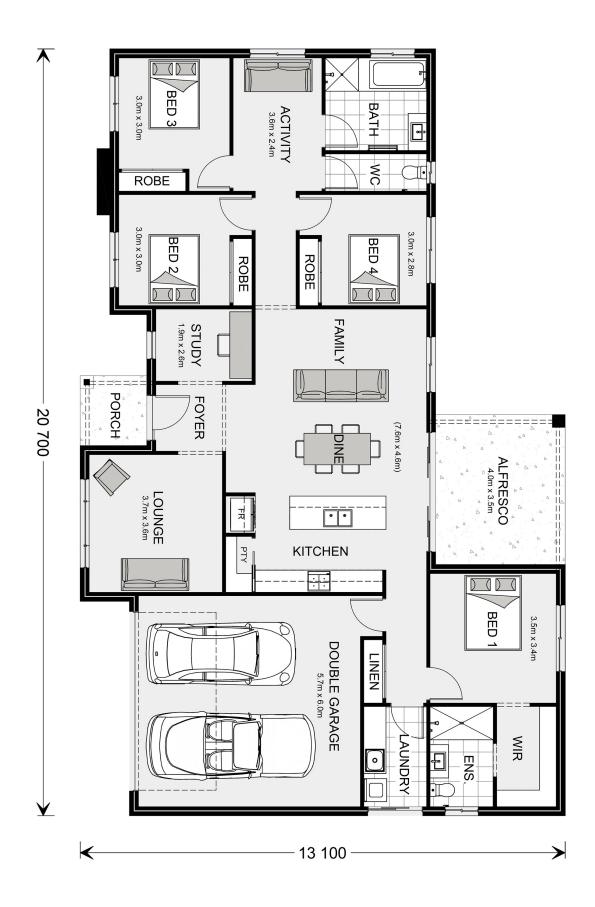

## **Sutherland 220**

⊨ 4 🗁 2 🚍 2

## Lot 33 Beachway Blvd, Shoal Point

Land Area: 717 m<sup>2</sup>

Contact Lyneece Joblin on 0418 731 441

## Inclusions:

- + AC throughout
- + Exposed aggregate driveway
- + Carpet and vinyl plank floorcoverings
- + Stone benchtops to kitchen and vanities
- + Tiles to alfresco

\* Price listed is indicative only and does not include stamp duty, legal fees or conveyancing costs. Images may depict optional upgrades including fixtures, fencing, landscaping, features, facades, finishes and/or other items which are not included in the stated price. Further information overleaf. For further information, please talk to a New Homes Consultant or visit our website at https://www.gjgardner.com.au/house-and-land-pricing.