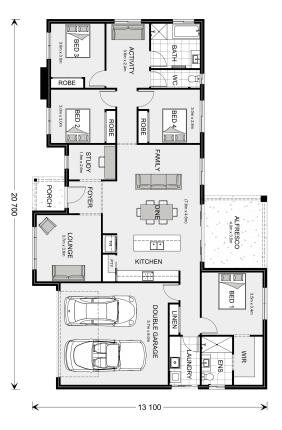

## **Sutherland 220**

⊨ 4 🗁 2 🚍 2

## Lot 33 Beachway Blvd, Shoal Point

Land Area: 717 m<sup>2</sup>

Contact Lyneece Joblin on 0418 731 441

## Inclusions:

- + AC throughout
- + Exposed aggregate driveway
- + Carpet and vinyl plank floorcoverings
- + Stone benchtops to kitchen and vanities
- + Tiles to alfresco

\* Price listed is indicative only and does not include stamp duty, legal fees or conveyancing costs. Images may depict optional upgrades including fixtures, fencing, landscaping, features, facades, finishes and/or other items which are not included in the stated price. Further information overleaf. For further information, please talk to a New Homes Consultant or visit our website at https://www.gjgardner.com.au/house-and-land-pricing.