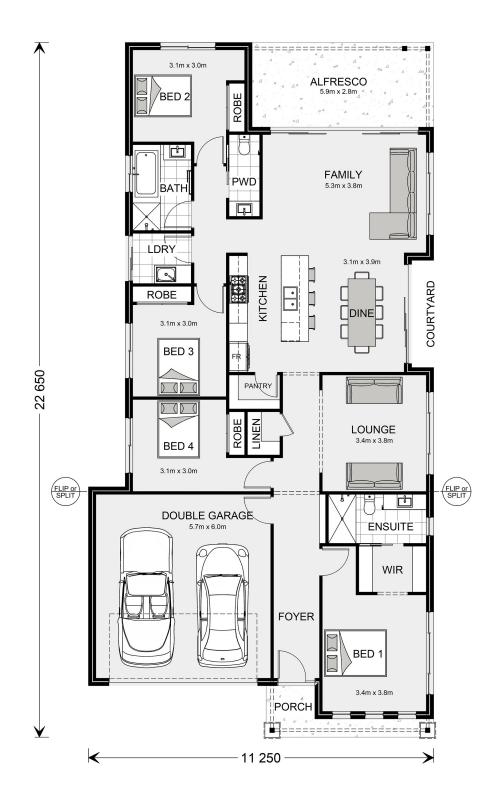

## Banksia 225

⊨ 4 🗁 2.5 🚍 2

## Inclusions:

- + Exposed Aggregate Driveway
- + Stone Benchtops Throughout
- + 1200 Front door with clear glass panels included
- + 2590 Ceiling upgrade included
- + Ducted A/C & Ceiling fans included
- + Choice of quality flooring covers