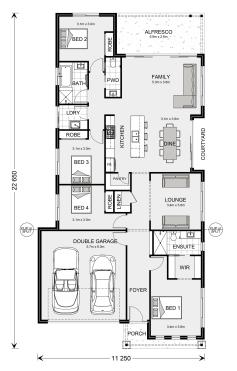

## Banksia 225

⊨ 4 🗁 2.5 🚍 2

## Inclusions:

- + Exposed Aggregate Driveway
- + Stone Benchtops Throughout
- + 1200 Front door with clear glass panels included
- + 2590 Ceiling upgrade included
- + Ducted A/C & Ceiling fans included
- + Choice of quality flooring covers