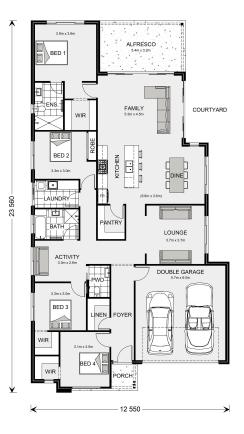

## **Kimberley 252**

⊨ 4 🗁 2.5 🚍 2

## Inclusions:

- + AC throughout
- + Carpet and vinyl plank flooring
- + Tiles to alfresco
- + Exposed aggregate driveway
- + Stone benchtops to kitchen and vanities

\* Price listed is indicative only and does not include stamp duty, legal fees or conveyancing costs. Images may depict optional upgrades including fixtures, fencing, landscaping, features, facades, finishes and/or other items which are not included in the stated price. Further information overleaf. For further information, please talk to a New Homes Consultant or visit our website at https://www.gjgardner.com.au/house-and-land-pricing.