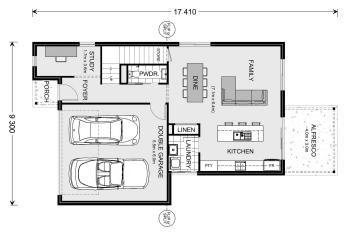

## **Inclusions:**

- + 2590 higher ceilings to ground level
- + T2 termite resistant frames & trusses
- + Insect screens to windows & sliding doors
- + Stainless steel appliances
- + Split system air conditioning & ceiling fans
- + Quality floor covers to choose from

<sup>\*</sup> Package price is based on Brendale 224 standard floor plan and standard façade (may be smaller than façade shown). Package may be subject to developer's design review panel, council final approval and G.J. Gardner Homes procedure of purchase. Package price excludes stamp duty on land, legal fees and conveyancing costs (including 6 Legal/74189757\_2 transfer of title and searches). Prices are current as of December 22, 2024 and are inclusive of GST. Prices may change without notice. Packages are subject to availability. Package subject to two separate contracts relating to the building and the land respectively. Photographs may depict fixtures, finishes and features not supplied by G.J Gardner Homes. Excluded items may include but are not limited to landscaping items such as planter boxes, retaining walls, water features, pergolas, screens, driveways and decorative items such as fencing and outdoor kitchens or barbeques. Photographs may also depict inclusions not forming part of the standard design and which may be subject to additional costs. This design and illustration remains the property of G.J Gardner Homes and may not be reproduced in whole or in part without written consent. For detailed home pricing, please talk to a New Homes Consultant or visit our website at https://www.gjgardner.com.au/house-and-land-pricing. TT Holdings Qld. Pty. Ltd. trading as G.J. Gardner Homes Sunshine Coast South. Builders License 1121765.