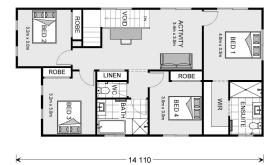

## **Inclusions:**

- + 2590 higher ceilings to ground level
- + T2 termite resistant frames & trusses
- + Insect screens to windows & sliding doors
- + Stainless steel appliances
- + Split system air conditioning & ceiling fans
- + Quality floor covers to choose from

<sup>\*</sup> Package price is based on Brendale 224 standard floor plan and standard façade (may be smaller than façade shown). Package may be subject to developer's design review panel, council final approval and G.J. Gardner Homes procedure of purchase. Package price excludes stamp duty on land, legal fees and conveyancing costs (including 6 Legal/74189757\_2 transfer of title and searches). Prices are current as of December 22, 2024 and are inclusive of GST. Prices may change without notice. Packages are subject to availability. Package subject to two separate contracts relating to the building and the land respectively. Photographs may depict fixtures, finishes and features not supplied by G.J Gardner Homes. Excluded items may include but are not limited to landscaping items such as planter boxes, retaining walls, water features, pergolas, screens, driveways and decorative items such as fencing and outdoor kitchens or barbeques. Photographs may also depict inclusions not forming part of the standard design and which may be subject to additional costs. This design and illustration remains the property of G.J Gardner Homes and may not be reproduced in whole or in part without written consent. For detailed home pricing, please talk to a New Homes Consultant or visit our website at https://www.gjgardner.com.au/house-and-land-pricing. TT Holdings Qld. Pty. Ltd. trading as G.J. Gardner Homes Sunshine Coast South. Builders License 1121765.