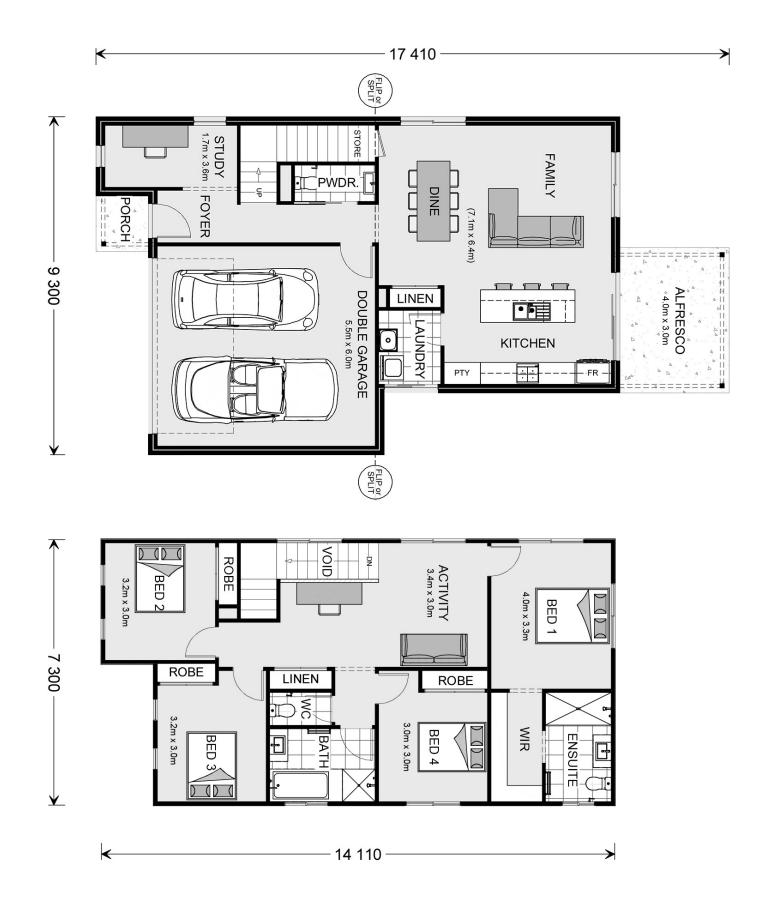

## **Inclusions:**

- + 2590 higher ceilings to ground level
- + T2 termite resistant frames & trusses
- + Insect screens to windows & sliding doors
- + Stainless steel appliances
- + Split system air conditioning & ceiling fans
- + Quality floor covers to choose from

<sup>\*</sup> Package price is based on Brendale 224 standard floor plan and standard façade (may be smaller than façade shown). Package may be subject to developer's design review panel, council final approval and G.J. Gardner Homes procedure of purchase. Package price excludes stamp duty on land, legal fees and conveyancing costs (including 6 Legal/74189757\_2 transfer of title and searches). Prices are current as of December 22, 2024 and are inclusive of GST. Prices may change without notice. Packages are subject to availability. Package subject to two separate contracts relating to the building and the land respectively. Photographs may depict fixtures, finishes and features not supplied by G.J Gardner Homes. Excluded items may include but are not limited to landscaping items such as planter boxes, retaining walls, water features, pergolas, screens, driveways and decorative items such as fencing and outdoor kitchens or barbeques. Photographs may also depict inclusions not forming part of the standard design and which may be subject to additional costs. This design and illustration remains the property of G.J Gardner Homes and may not be reproduced in whole or in part without written consent. For detailed home pricing, please talk to a New Homes Consultant or visit our website at https://www.gjgardner.com.au/house-and-land-pricing. TT Holdings Qld. Pty. Ltd. trading as G.J. Gardner Homes Sunshine Coast South. Builders License 1121765.