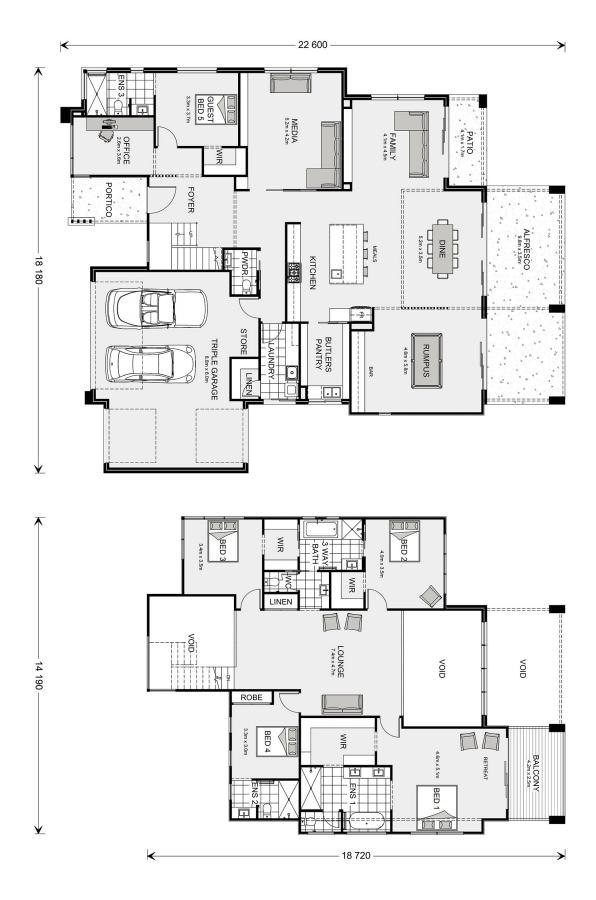

## **Blue Water 530**

⊨ 5 🤤 4.5 🚍 3

#### Inclusions:

- + 3 Way Bathroom
- + Optional BBQ Area
- + Large Open Voids

\* Price listed is indicative only and does not include stamp duty, legal fees or conveyancing costs. Images may depict optional upgrades including fixtures, fencing, landscaping, features, facades, finishes and/or other items which are not included in the stated price. Further information overleaf. For further information, please talk to a New Homes Consultant or visit our website at https://www.gjgardner.com.au/house-and-land-pricing.