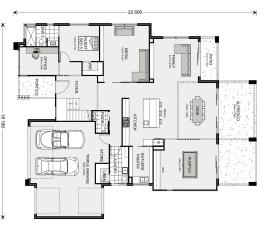

## **Blue Water 530**

⊨ 5 🤤 4.5 🚍 3

#### Inclusions:

- + 3 Way Bathroom
- + Optional BBQ Area
- + Large Open Voids

\* Price listed is indicative only and does not include stamp duty, legal fees or conveyancing costs. Images may depict optional upgrades including fixtures, fencing, landscaping, features, facades, finishes and/or other items which are not included in the stated price. Further information overleaf. For further information, please talk to a New Homes Consultant or visit our website at https://www.gjgardner.com.au/house-and-land-pricing.