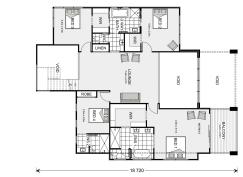

## **Blue Water 530**

⊨ 5 🤤 4.5 🚍 3

#### Inclusions:

- + 3 Way Bathroom
- + Optional BBQ Area
- + Large Open Voids

\* Price listed is indicative only and does not include stamp duty, legal fees or conveyancing costs. Images may depict optional upgrades including fixtures, fencing, landscaping, features, facades, finishes and/or other items which are not included in the stated price. Further information overleaf. For further information, please talk to a New Homes Consultant or visit our website at https://www.gjgardner.com.au/house-and-land-pricing.