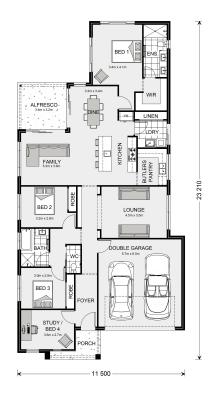

## **Edgewater 219**

Lot 5043 New Road, Upper Kedron

Land Area: 530 m<sup>2</sup>

Contact Chris McNeil on 0414383963

## Inclusions:

+ A few inclusions are: Executive/Hamptons/Resort Facade options, Colourbond Roof, Concrete to Driveway, Porch & Alfresco, TV Antenna, Clothesline & Letterbox. Westinghouse 600mm appliances including Dishwasher. Wall hung vanities, Tiled Showerbases with Tiled Niches to Ensuites & Bathrooms. Carpet to Bedrooms & Vinyl boards to all main living, Tiles to Wet areas, Square set cornice, Downlights, Clipsal Iconic Switches. Option to customise both inclusions & design layout/façade.