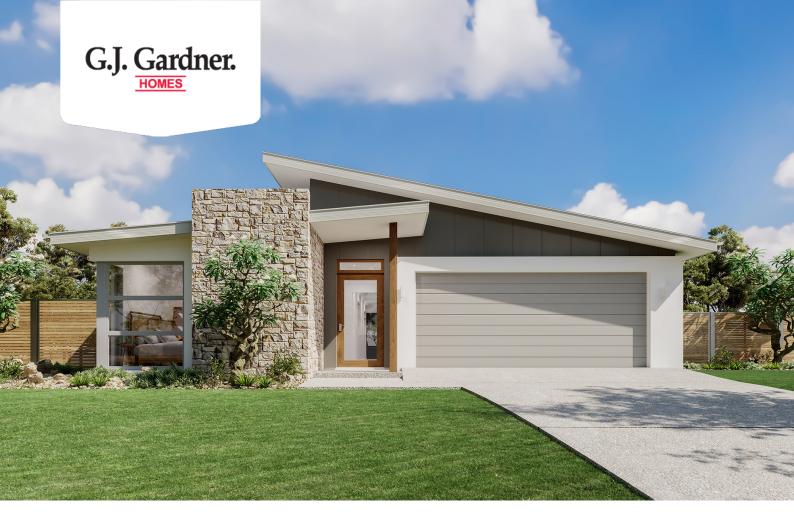

## **Edgewater 219**

Lot 5043 New Road, Upper Kedron

Land Area: 530 m<sup>2</sup>

Contact Chris McNeil on 0414383963

## Inclusions:

+ A few inclusions are: Executive/Hamptons/Resort Facade options, Colourbond Roof, Concrete to Driveway, Porch & Alfresco, TV Antenna, Clothesline & Letterbox. Westinghouse 600mm appliances including Dishwasher. Wall hung vanities, Tiled Showerbases with Tiled Niches to Ensuites & Bathrooms. Carpet to Bedrooms & Vinyl boards to all main living, Tiles to Wet areas, Square set cornice, Downlights, Clipsal Iconic Switches. Option to customise both inclusions & design layout/façade.