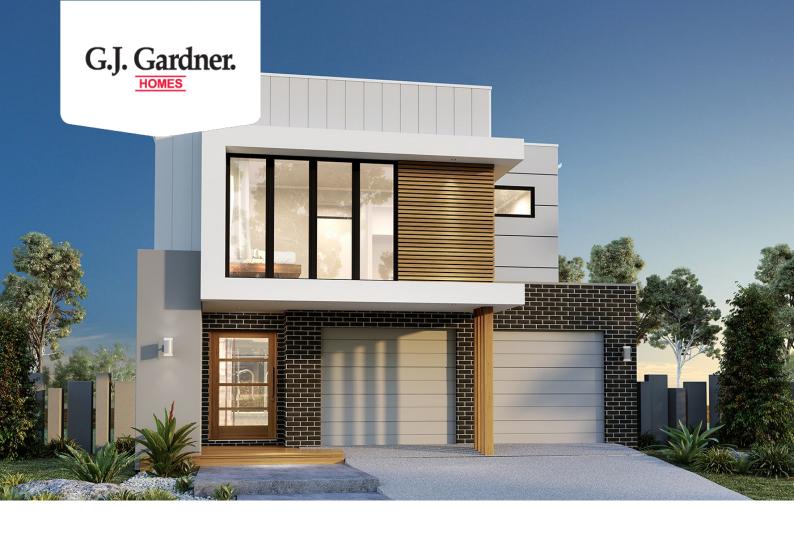

## Ascot 250

## Lot 5046 New Road, Upper Kedron

Land Area: 550 m<sup>2</sup>

Contact Chris McNeil on 0414383963

## Inclusions:

- + Walk in Robes to all Bedrooms
- + A few inclusions are: Executive/Hamptons/Resort Facade options, Colourbond Roof, Concrete to Driveway, Porch & Alfresco, TV Antenna, Clothesline & Letterbox. Westinghouse 600mm appliances including Dishwasher. Wall hung vanities, Tiled Showerbases with Tiled Niches to Ensuites & Bathrooms. Carpet to Bedrooms & Vinyl boards to all main living, Tiles to Wet areas, Square set cornice, Downlights, Clipsal Iconic Switches. Option to customise both inclusions & design layout/façade.