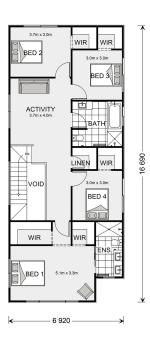

## Inclusions:

- + Walk in Robes to all Bedrooms
- + A few inclusions are: Executive/Hamptons/Resort Facade options, Colourbond Roof, Concrete to Driveway, Porch & Alfresco, TV Antenna, Clothesline & Letterbox. Westinghouse 600mm appliances including Dishwasher. Wall hung vanities, Tiled Showerbases with Tiled Niches to Ensuites & Bathrooms. Carpet to Bedrooms & Vinyl boards to all main living, Tiles to Wet areas, Square set cornice, Downlights, Clipsal Iconic Switches. Option to customise both inclusions & design layout/façade.