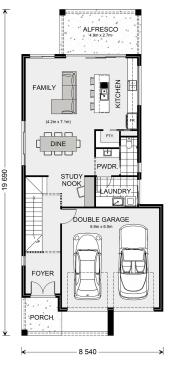

## Inclusions:

- + Walk in Robes to all Bedrooms
- + A few inclusions are: Executive/Hamptons/Resort Facade options, Colourbond Roof, Concrete to Driveway, Porch & Alfresco, TV Antenna, Clothesline & Letterbox. Westinghouse 600mm appliances including Dishwasher. Wall hung vanities, Tiled Showerbases with Tiled Niches to Ensuites & Bathrooms. Carpet to Bedrooms & Vinyl boards to all main living, Tiles to Wet areas, Square set cornice, Downlights, Clipsal Iconic Switches. Option to customise both inclusions & design layout/façade.