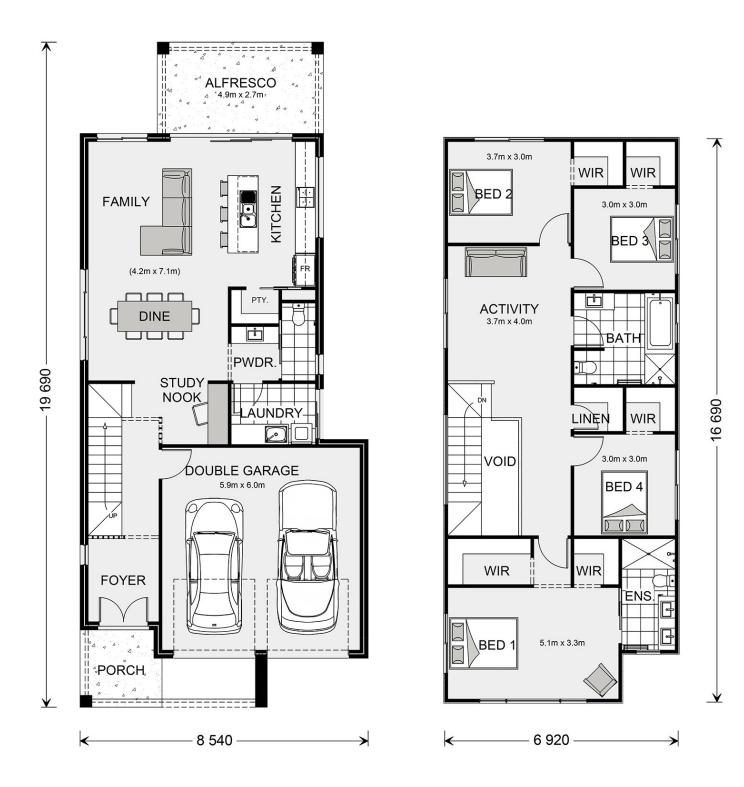

## Inclusions:

- + Walk in Robes to all Bedrooms
- + A few inclusions are: Executive/Hamptons/Resort Facade options, Colourbond Roof, Concrete to Driveway, Porch & Alfresco, TV Antenna, Clothesline & Letterbox. Westinghouse 600mm appliances including Dishwasher. Wall hung vanities, Tiled Showerbases with Tiled Niches to Ensuites & Bathrooms. Carpet to Bedrooms & Vinyl boards to all main living, Tiles to Wet areas, Square set cornice, Downlights, Clipsal Iconic Switches. Option to customise both inclusions & design layout/façade.