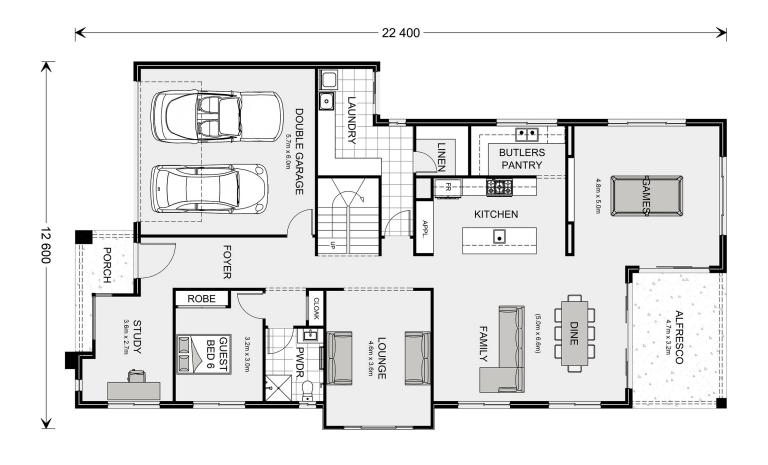

## Manhattan 440

**⊨** 6 **□** 5.5 **□** 2

Lot 511 Rosemary Circuit, Rochedale

Land Area: 681 m<sup>2</sup>

Contact Bob Kim on 0430 439 999

<sup>\*</sup> Price listed is indicative only and does not include stamp duty, legal fees or conveyancing costs. Images may depict optional upgrades including fixtures, fencing, landscaping, features, facades, finishes and/or other items which are not included in the stated price. Further information overleaf. For further information, please talk to a New Homes Consultant or visit our website at https://www.gjgardner.com.au/house-and-land-pricing.