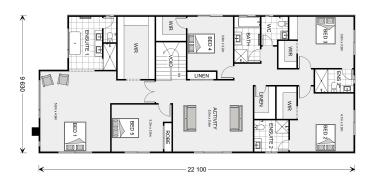

## Manhattan 440

**⊨** 6 **□** 5.5 **□** 2

Lot 511 Rosemary Circuit, Rochedale

Land Area: 681 m<sup>2</sup>

Contact Bob Kim on 0430 439 999

<sup>\*</sup> Price listed is indicative only and does not include stamp duty, legal fees or conveyancing costs. Images may depict optional upgrades including fixtures, fencing, landscaping, features, facades, finishes and/or other items which are not included in the stated price. Further information overleaf. For further information, please talk to a New Homes Consultant or visit our website at https://www.gjgardner.com.au/house-and-land-pricing.