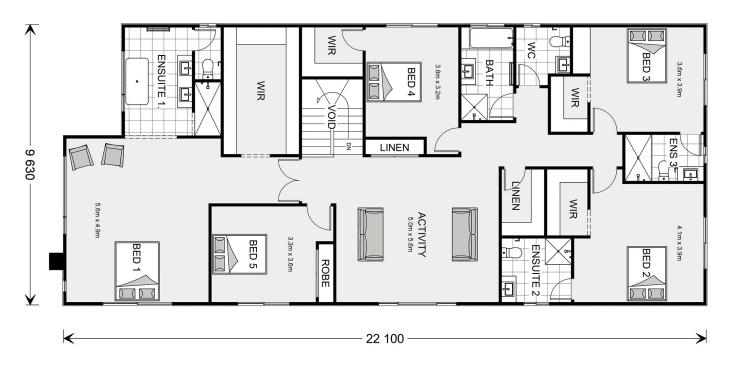

## Manhattan 440

**⊨** 6 **□** 5.5 **□** 2

Lot 511 Rosemary Circuit, Rochedale

Land Area: 681 m<sup>2</sup>

Contact Bob Kim on 0430 439 999

<sup>\*</sup> Price listed is indicative only and does not include stamp duty, legal fees or conveyancing costs. Images may depict optional upgrades including fixtures, fencing, landscaping, features, facades, finishes and/or other items which are not included in the stated price. Further information overleaf. For further information, please talk to a New Homes Consultant or visit our website at https://www.gjgardner.com.au/house-and-land-pricing.