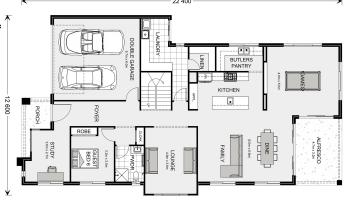

## Manhattan 440

**⊨** 6 **□** 5.5 **□** 2

Lot 511 Rosemary Circuit, Rochedale

Land Area: 681 m<sup>2</sup>

Contact Bob Kim on 0430 439 999

<sup>\*</sup> Price listed is indicative only and does not include stamp duty, legal fees or conveyancing costs. Images may depict optional upgrades including fixtures, fencing, landscaping, features, facades, finishes and/or other items which are not included in the stated price. Further information overleaf. For further information, please talk to a New Homes Consultant or visit our website at https://www.gjgardner.com.au/house-and-land-pricing.