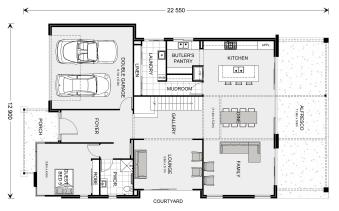

## Castaway 471

**□** 5 **□** 4.5 **□** 2

Lot 545 Rosemary Circuit, Rochedale

Land Area: 548 m<sup>2</sup>

Contact Bob Kim on 0430 439 999

<sup>\*</sup> Price listed is indicative only and does not include stamp duty, legal fees or conveyancing costs. Images may depict optional upgrades including fixtures, fencing, landscaping, features, facades, finishes and/or other items which are not included in the stated price. Further information overleaf. For further information, please talk to a New Homes Consultant or visit our website at https://www.gjgardner.com.au/house-and-land-pricing.