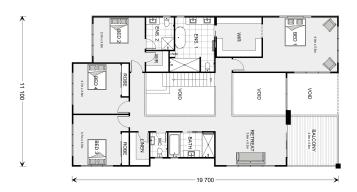

## Castaway 471

**□** 5 **□** 4.5 **□** 2

Lot 545 Rosemary Circuit, Rochedale

Land Area: 548 m<sup>2</sup>

Contact Bob Kim on 0430 439 999

<sup>\*</sup> Price listed is indicative only and does not include stamp duty, legal fees or conveyancing costs. Images may depict optional upgrades including fixtures, fencing, landscaping, features, facades, finishes and/or other items which are not included in the stated price. Further information overleaf. For further information, please talk to a New Homes Consultant or visit our website at https://www.gjgardner.com.au/house-and-land-pricing.