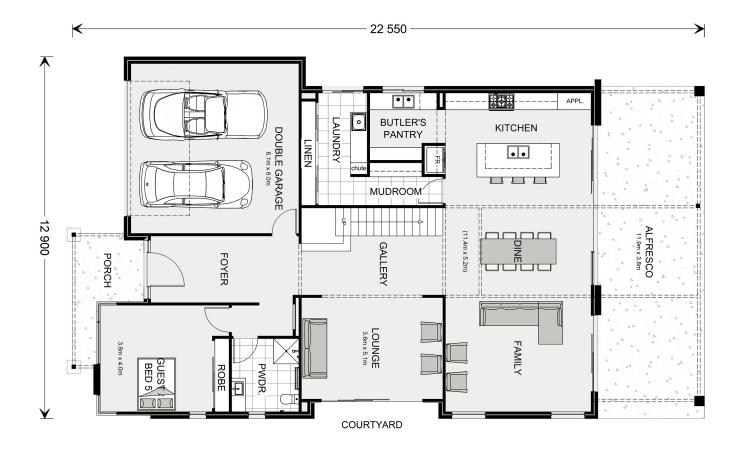

## Castaway 471

**□** 5 **□** 4.5 **□** 2

Lot 545 Rosemary Circuit, Rochedale

Land Area: 548 m<sup>2</sup>

Contact Bob Kim on 0430 439 999

<sup>\*</sup> Price listed is indicative only and does not include stamp duty, legal fees or conveyancing costs. Images may depict optional upgrades including fixtures, fencing, landscaping, features, facades, finishes and/or other items which are not included in the stated price. Further information overleaf. For further information, please talk to a New Homes Consultant or visit our website at https://www.gjgardner.com.au/house-and-land-pricing.