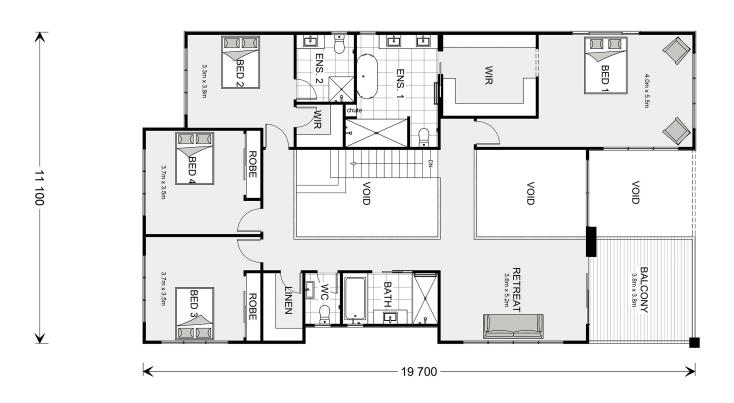

## Castaway 471

**□** 5 **□** 4.5 **□** 2

Lot 545 Rosemary Circuit, Rochedale

Land Area: 548 m<sup>2</sup>

Contact Bob Kim on 0430 439 999

<sup>\*</sup> Price listed is indicative only and does not include stamp duty, legal fees or conveyancing costs. Images may depict optional upgrades including fixtures, fencing, landscaping, features, facades, finishes and/or other items which are not included in the stated price. Further information overleaf. For further information, please talk to a New Homes Consultant or visit our website at https://www.gjgardner.com.au/house-and-land-pricing.