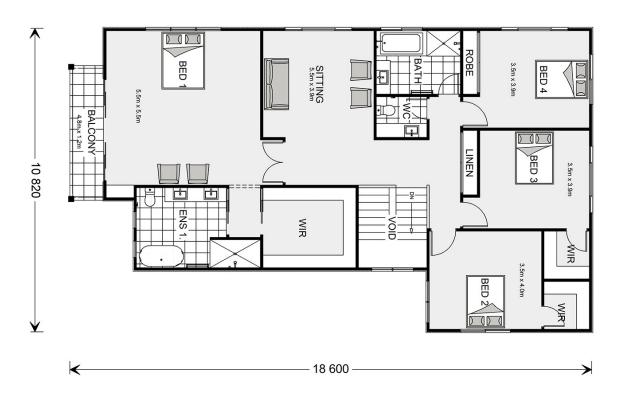

## Freshwater 400

**□** 5 **□** 3.5 **□** 2

Lot 549 Rosemary Street, Rochedale

Land Area: 532 m<sup>2</sup>

Contact Christopher White on 0407 526 868