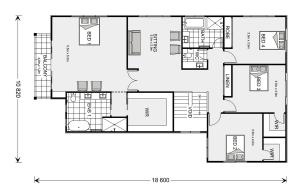

## Freshwater 400

**□** 5 **□** 3.5 **□** 2

Lot 549 Rosemary Street, Rochedale

Land Area: 532 m<sup>2</sup>

Contact Christopher White on 0407 526 868