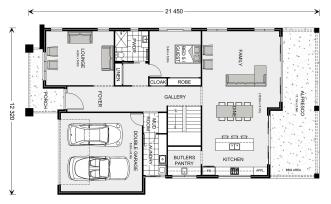

## Freshwater 400

**□** 5 **□** 3.5 **□** 2

Lot 549 Rosemary Street, Rochedale

Land Area: 532 m<sup>2</sup>

Contact Christopher White on 0407 526 868