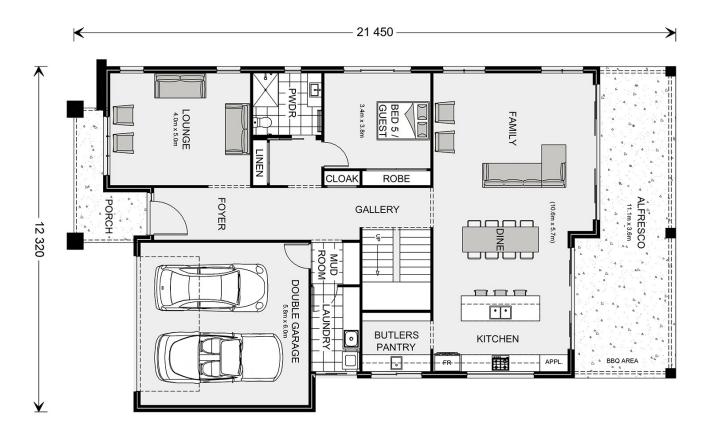

## Freshwater 400

**□** 5 **□** 3.5 **□** 2

Lot 549 Rosemary Street, Rochedale

Land Area: 532 m<sup>2</sup>

Contact Christopher White on 0407 526 868