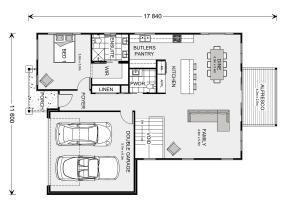

## Culburra 235

Lot 6 Lot 6 Monarch Close, Yandina

Land Area: 703 m<sup>2</sup>

Contact Dave Graham on 0414 545 403

## **Inclusions:**

- + 2590 higher ceilings included
- + T2 termite resistant frames & trusses
- + Insect screens to windows & sliding doors
- + Stainless steel appliances
- + Ducted Air conditioning & ceiling fans
- + Quality flooring covers (carpet & v/plank)