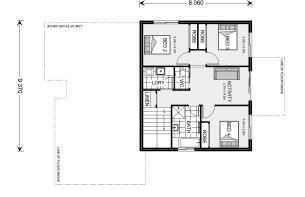

## Culburra 235

Lot 6 Lot 6 Monarch Close, Yandina

Land Area: 703 m<sup>2</sup>

Contact Dave Graham on 0414 545 403

## **Inclusions:**

- + 2590 higher ceilings included
- + T2 termite resistant frames & trusses
- + Insect screens to windows & sliding doors
- + Stainless steel appliances
- + Ducted Air conditioning & ceiling fans
- + Quality flooring covers (carpet & v/plank)