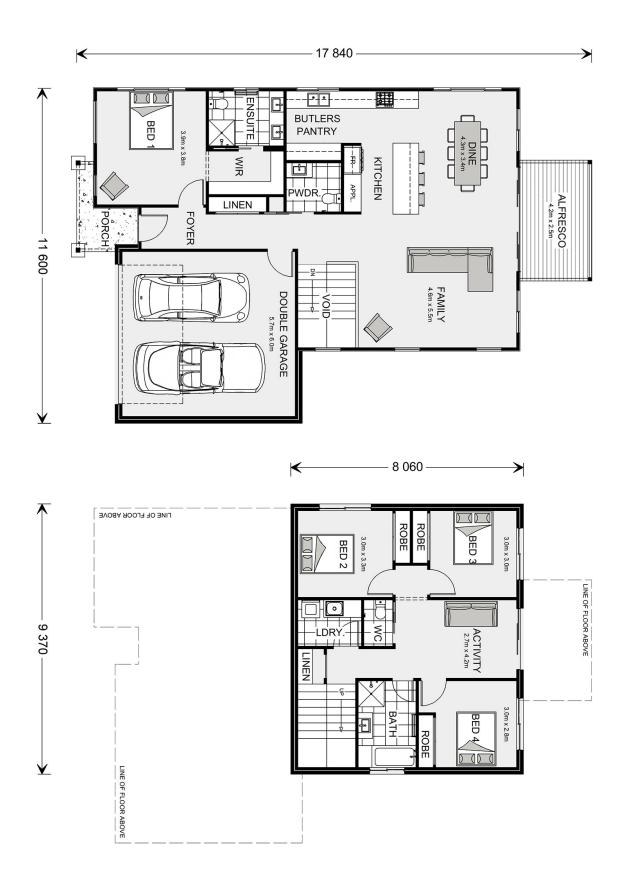

## Culburra 235

Lot 6 Lot 6 Monarch Close, Yandina

Land Area: 703 m<sup>2</sup>

Contact Dave Graham on 0414 545 403

## **Inclusions:**

- + 2590 higher ceilings included
- + T2 termite resistant frames & trusses
- + Insect screens to windows & sliding doors
- + Stainless steel appliances
- + Ducted Air conditioning & ceiling fans
- + Quality flooring covers (carpet & v/plank)