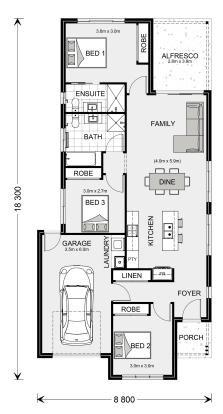

## Robina 142

Lot 7149 Poppy St, Burdell

Land Area: 336 m<sup>2</sup>

## Inclusions:

- + Hamptons style facade
- + Split system air conditioning & ceiling fans thoughout
- + Quality fixtures and fittings throughout
- + Custom kitchen with overhead cupboards
- + Stainless steel appliances
- + Landscaping and fencing package included