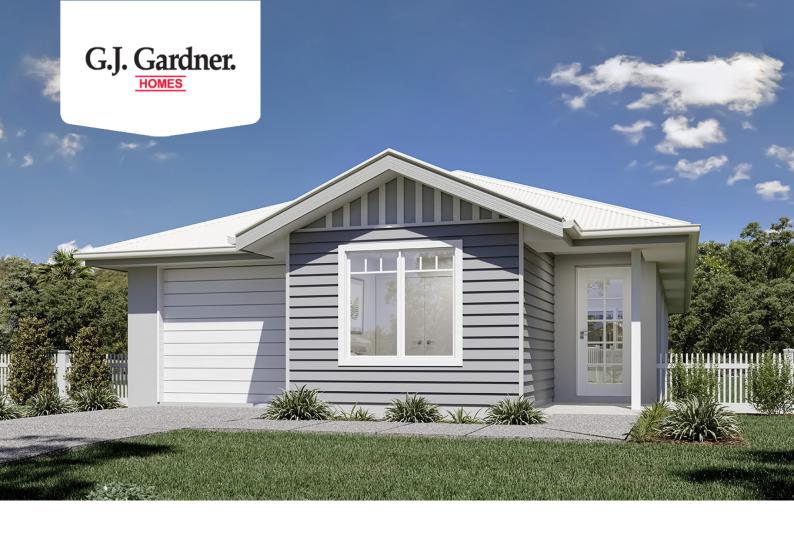

## Robina 142

Lot 7149 Poppy St, Burdell

Land Area: 336 m<sup>2</sup>

## Inclusions:

- + Hamptons style facade
- + Split system air conditioning & ceiling fans thoughout
- + Quality fixtures and fittings throughout
- + Custom kitchen with overhead cupboards
- + Stainless steel appliances
- + Landscaping and fencing package included