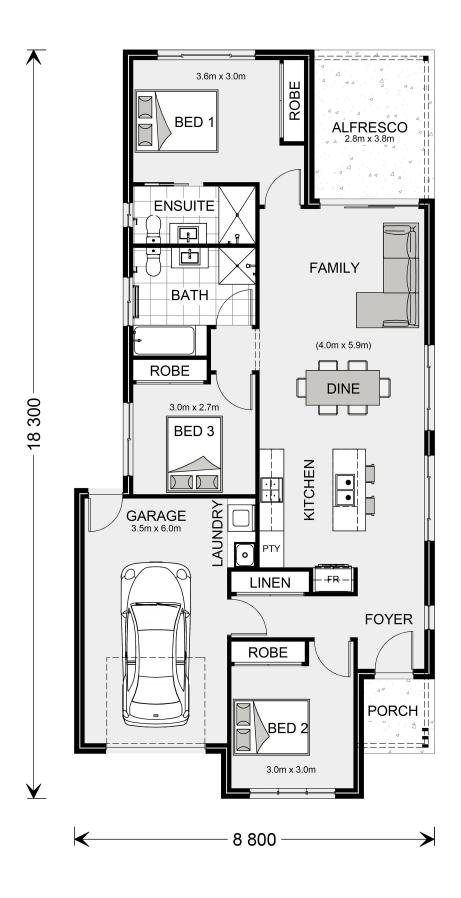

## Robina 142

Lot 7149 Poppy St, Burdell

Land Area: 336 m<sup>2</sup>

## Inclusions:

- + Hamptons style facade
- + Split system air conditioning & ceiling fans thoughout
- + Quality fixtures and fittings throughout
- + Custom kitchen with overhead cupboards
- + Stainless steel appliances
- + Landscaping and fencing package included