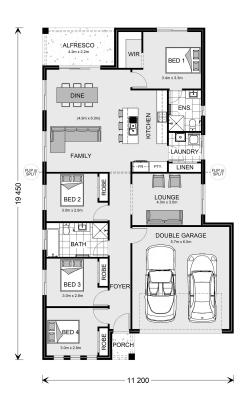

## **Edgecliff 190**

## Lot 8 Highpoint Place, Little Mountain

Land Area: 401 m<sup>2</sup>

Contact Dave Graham on 0414 545 403

## Inclusions:

- + 2590 higher ceilings included
- + T2 termite resistant frames & trusses
- + Insect screens to windows & sliding doors
- + Stainless steel appliances
- + Split system air conditioning & ceiling fans
- + Quality floor covers to choose from