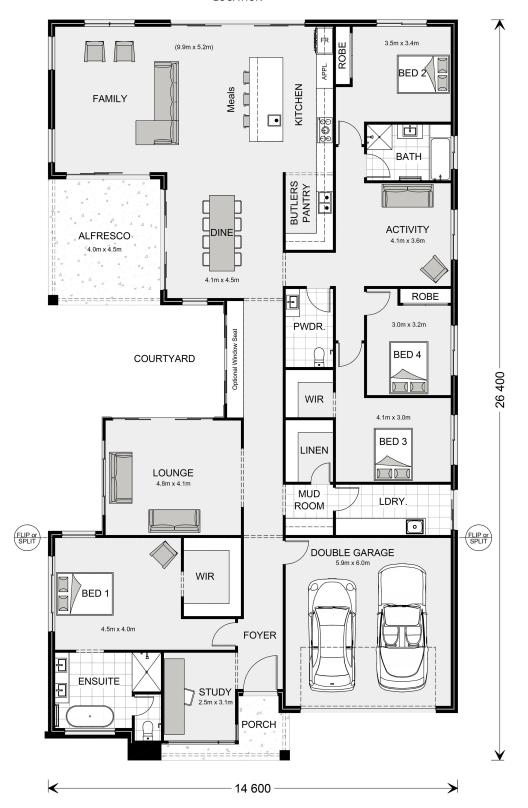

### Inclusions:

- + 2.7m Ceiling Height
- + Daiken Ducted Air Conditioning
- + 20mm Stone, Soft Close, Overheads & Bulkheads throughout
- + Floor Coverings throughout including tiles to Alfresco & Porch
- + LED Downlights & Ceiling Fans throughout
- + NOTE: Landscaping & Masonry Fencing are NOT INCLUDED in this Package Price

#### OPTIONAL ALFRESCO LOCATION

<sup>\*</sup> Package price is based on Pomona 340 standard floor plan and standard façade (may be smaller than façade shown). Package may be subject to developer's design review panel, council final approval and G.J. Gardner Homes procedure of purchase. Package price excludes stamp duty on land, legal fees and conveyancing costs (including 6 Legal/74189757\_2 transfer of title and searches). Prices are current as of December 21, 2024 and are inclusive of GST. Prices may change without notice. Packages are subject to availability. Package subject to two separate contracts relating to the building and the land respectively. Photographs may depict fixtures, finishes and features not supplied by G.J Gardner Homes. Excluded items may include but are not limited to landscaping items such as planter boxes, retaining walls, water features, pergolas, screens, driveways and decorative items such as fencing and outdoor kitchens or barbeques. Photographs may also depict inclusions not forming part of the standard design and which may be subject to additional costs. This design and illustration remains the property of G.J Gardner Homes and may not be reproduced in whole or in part without written consent. For detailed home pricing, please talk to a New Homes Consultant or visit our website at https://www.gjgardner.com.au/house-and-land-pricing. EZBuilding Pty Ltd trading as G.J. Gardner Homes Northern Gold Coast. Builders License 15195439.