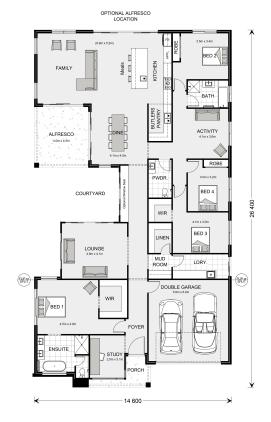

### Inclusions:

- + 2.7m Ceiling Height
- + Daiken Ducted Air Conditioning
- + 20mm Stone, Soft Close, Overheads & Bulkheads throughout
- + Floor Coverings throughout including tiles to Alfresco & Porch
- + LED Downlights & Ceiling Fans throughout
- + NOTE: Landscaping & Masonry Fencing are NOT INCLUDED in this Package Price

#### OPTIONAL ALFRESCO LOCATION

<sup>\*</sup> Package price is based on Pomona 340 standard floor plan and standard façade (may be smaller than façade shown). Package may be subject to developer's design review panel, council final approval and G.J. Gardner Homes procedure of purchase. Package price excludes stamp duty on land, legal fees and conveyancing costs (including 6 Legal/74189757\_2 transfer of title and searches). Prices are current as of December 21, 2024 and are inclusive of GST. Prices may change without notice. Packages are subject to availability. Package subject to two separate contracts relating to the building and the land respectively. Photographs may depict fixtures, finishes and features not supplied by G.J Gardner Homes. Excluded items may include but are not limited to landscaping items such as planter boxes, retaining walls, water features, pergolas, screens, driveways and decorative items such as fencing and outdoor kitchens or barbeques. Photographs may also depict inclusions not forming part of the standard design and which may be subject to additional costs. This design and illustration remains the property of G.J Gardner Homes and may not be reproduced in whole or in part without written consent. For detailed home pricing, please talk to a New Homes Consultant or visit our website at https://www.gjgardner.com.au/house-and-land-pricing. EZBuilding Pty Ltd trading as G.J. Gardner Homes Northern Gold Coast. Builders License 15195439.