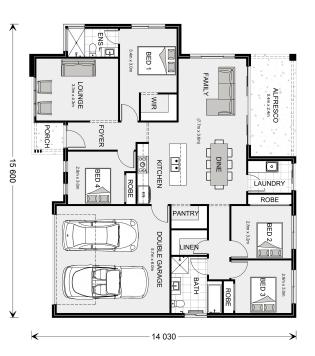

## Wide Bay 196

⊨ 4 🗁 2 🚍 2

#### Inclusions:

- + Ducted Air Conditioning
- + 20mm Stone Tops, Soft Close, Overheads & Bulkheads to Kitchen
- + LED Downlights & Ceiling Fans
- + Floor Coverings
- + Bushfire Construction Upgrades included (BAL 12.5)
- + Landscaping & Fencing are NOT included in this package price