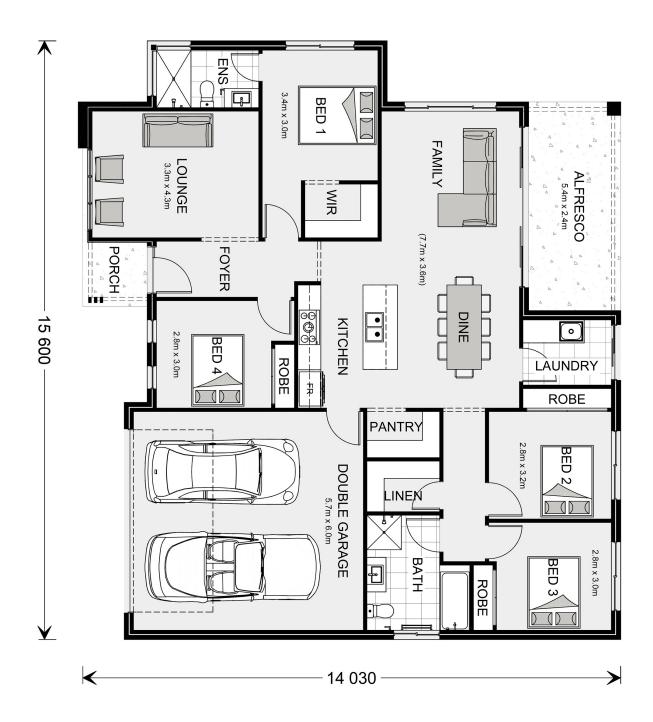

## Wide Bay 196

⊨ 4 🗁 2 🚍 2

#### Inclusions:

- + Ducted Air Conditioning
- + 20mm Stone Tops, Soft Close, Overheads & Bulkheads to Kitchen
- + LED Downlights & Ceiling Fans
- + Floor Coverings
- + Bushfire Construction Upgrades included (BAL 12.5)
- + Landscaping & Fencing are NOT included in this package price