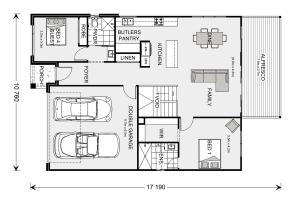

## **Tamar 249**

TBA Calli Ave, Upper Coomera

Land Area: 400 m<sup>2</sup>

Contact Heather Spurle on 0409 960 689

## **Inclusions:**

- + Ducted Air Conditioning
- + 2.55m Ceiling Height (Both Levels)
- + 20mm stone tops & soft close throughout
- + LED Downlights & Ceiling Fans
- + Floor Covering from Builders Standard Range

<sup>\*</sup> Package price is based on Tamar 249 standard floor plan and standard façade (may be smaller than façade shown). Package may be subject to developer's design review panel, council final approval and G.J. Gardner Homes procedure of purchase. Package price excludes stamp duty on land, legal fees and conveyancing costs (including 6 Legal/74189757\_2 transfer of title and searches). Prices are current as of November 23, 2024 and are inclusive of GST. Prices may change without notice. Packages are subject to availability. Package subject to two separate contracts relating to the building and the land respectively. Photographs may depict fixtures, finishes and features not supplied by G.J Gardner Homes. Excluded items may include but are not limited to landscaping items such as planter boxes, retaining walls, water features, pergolas, screens, driveways and decorative items such as fencing and outdoor kitchens or barbeques. Photographs may also depict inclusions not forming part of the standard design and which may be subject to additional costs. This design and illustration remains the property of G.J Gardner Homes and may not be reproduced in whole or in part without written consent. For detailed home pricing, please talk to a New Homes Consultant or visit our website at https://www.gjgardner.com.au/house-and-land-pricing. EZBuilding Pty Ltd trading as G.J. Gardner Homes Northern Gold Coast. Builders License 15195439.