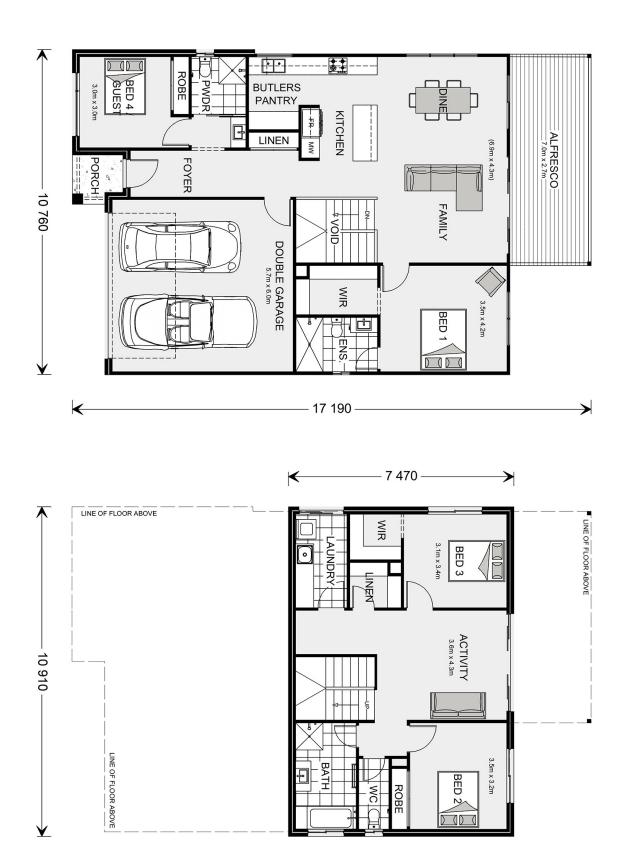

## **Tamar 249**

TBA Calli Ave, Upper Coomera

Land Area: 400 m<sup>2</sup>

Contact Heather Spurle on 0409 960 689

## **Inclusions:**

- + Ducted Air Conditioning
- + 2.55m Ceiling Height (Both Levels)
- + 20mm stone tops & soft close throughout
- + LED Downlights & Ceiling Fans
- + Floor Covering from Builders Standard Range

<sup>\*</sup> Package price is based on Tamar 249 standard floor plan and standard façade (may be smaller than façade shown). Package may be subject to developer's design review panel, council final approval and G.J. Gardner Homes procedure of purchase. Package price excludes stamp duty on land, legal fees and conveyancing costs (including 6 Legal/74189757\_2 transfer of title and searches). Prices are current as of November 23, 2024 and are inclusive of GST. Prices may change without notice. Packages are subject to availability. Package subject to two separate contracts relating to the building and the land respectively. Photographs may depict fixtures, finishes and features not supplied by G.J Gardner Homes. Excluded items may include but are not limited to landscaping items such as planter boxes, retaining walls, water features, pergolas, screens, driveways and decorative items such as fencing and outdoor kitchens or barbeques. Photographs may also depict inclusions not forming part of the standard design and which may be subject to additional costs. This design and illustration remains the property of G.J Gardner Homes and may not be reproduced in whole or in part without written consent. For detailed home pricing, please talk to a New Homes Consultant or visit our website at https://www.gjgardner.com.au/house-and-land-pricing. EZBuilding Pty Ltd trading as G.J. Gardner Homes Northern Gold Coast. Builders License 15195439.