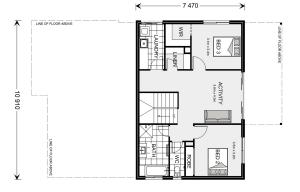

## **Tamar 249**

TBA Calli Ave, Upper Coomera

Land Area: 400 m<sup>2</sup>

Contact Heather Spurle on 0409 960 689

## **Inclusions:**

- + Ducted Air Conditioning
- + 2.55m Ceiling Height (Both Levels)
- + 20mm stone tops & soft close throughout
- + LED Downlights & Ceiling Fans
- + Floor Covering from Builders Standard Range

<sup>\*</sup> Package price is based on Tamar 249 standard floor plan and standard façade (may be smaller than façade shown). Package may be subject to developer's design review panel, council final approval and G.J. Gardner Homes procedure of purchase. Package price excludes stamp duty on land, legal fees and conveyancing costs (including 6 Legal/74189757\_2 transfer of title and searches). Prices are current as of November 23, 2024 and are inclusive of GST. Prices may change without notice. Packages are subject to availability. Package subject to two separate contracts relating to the building and the land respectively. Photographs may depict fixtures, finishes and features not supplied by G.J Gardner Homes. Excluded items may include but are not limited to landscaping items such as planter boxes, retaining walls, water features, pergolas, screens, driveways and decorative items such as fencing and outdoor kitchens or barbeques. Photographs may also depict inclusions not forming part of the standard design and which may be subject to additional costs. This design and illustration remains the property of G.J Gardner Homes and may not be reproduced in whole or in part without written consent. For detailed home pricing, please talk to a New Homes Consultant or visit our website at https://www.gjgardner.com.au/house-and-land-pricing. EZBuilding Pty Ltd trading as G.J. Gardner Homes Northern Gold Coast. Builders License 15195439.