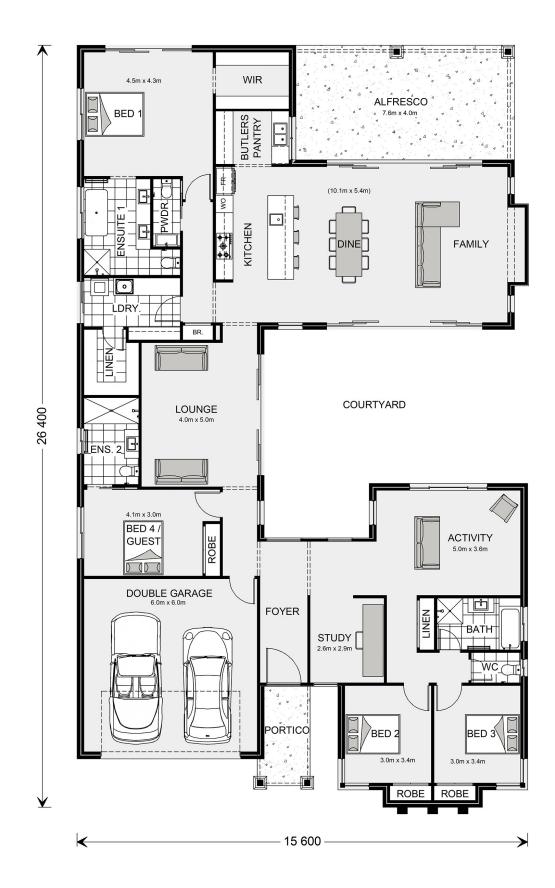

## Mandalay 335 (2022)

⊨ 4 🗁 3.5 🚍 2

#### Inclusions:

- + Ducted Air Conditioning system
- + 2.7m Ceilings
- + 20mm Stone Tops, soft close, overheads & bulkheads
- + Floor coverings throughout incl tiles to Porch & Alfresco
- + LED Downlights & Ceiling Fans throughout
- + NOTE: Package doe NOT include landscaping & masonry fencing

\* Package price is based on Mandalay 335 (2022) standard floor plan and standard façade (may be smaller than façade shown). Package may be subject to developer's design review panel, council final approval and G.J. Gardner Homes procedure of purchase. Package price excludes stamp duty on land, legal fees and conveyancing costs (including 6 Legal/74189757\_2 transfer of title and searches). Prices are current as of December 30, 2024 and are inclusive of GST. Prices may change without notice. Packages are subject to availability. Package subject to two separate contracts relating to the building and the land respectively. Photographs may depict fixtures, finishes and features not supplied by G.J Gardner Homes. Excluded items may include but are not limited to landscaping items such as planter boxes, retaining walls, water features, pergolas, screens, driveways and decorative items such as fencing and outdoor kitchens or barbeques. Photographs may also depict inclusions not forming part of the standard design and which may be subject to additional costs. This design and illustration remains the property of G.J Gardner Homes and may not be reproduced in whole or in part without written consent. For detailed home pricing, please talk to a New Homes Consultant or visit our website at https://www.gjgardner.com.au/house-and-land-pricing. EZBuilding Pty Ltd trading as G.J. Gardner Homes Northern Gold Coast. Builders License 15195439.