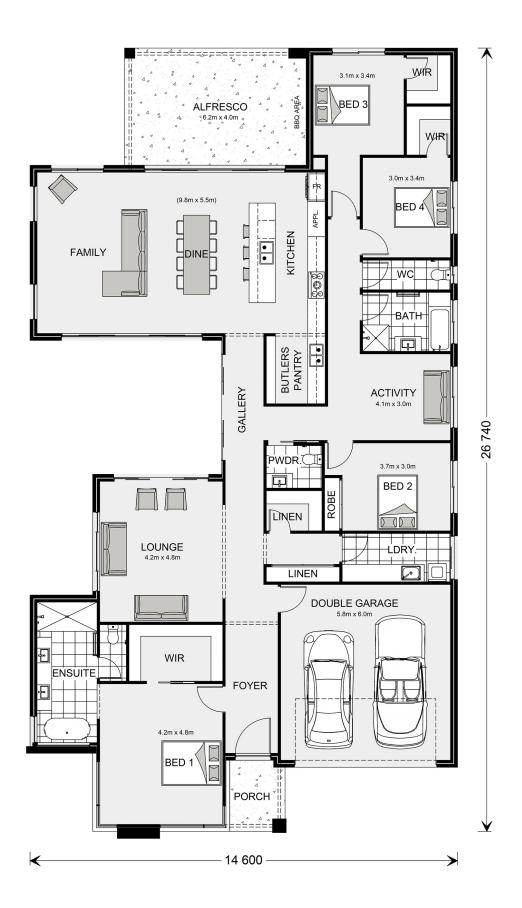

## Beachmere 320

TBA Street, Tewantin

Land Area: 910 m<sup>2</sup>

Contact James Graham on 0481 305 303

## **Inclusions:**

- + 6x3m in-ground concrete pool
- + 2.7m ceilings
- + Daikin Ducted AC
- + Bosch Appliances
- + Engineered Timber Flooring

<sup>\*</sup> Price listed is indicative only and does not include stamp duty, legal fees or conveyancing costs. Images may depict optional upgrades including fixtures, fencing, landscaping, features, facades, finishes and/or other items which are not included in the stated price. Further information overleaf. For further information, please talk to a New Homes Consultant or visit our website at https://www.gjgardner.com.au/house-and-land-pricing.