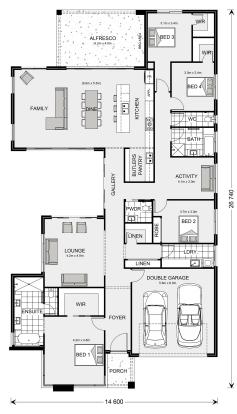

## Beachmere 320

TBA Street, Tewantin

Land Area: 910 m<sup>2</sup>

Contact James Graham on 0481 305 303

## **Inclusions:**

- + 6x3m in-ground concrete pool
- + 2.7m ceilings
- + Daikin Ducted AC
- + Bosch Appliances
- + Engineered Timber Flooring

<sup>\*</sup> Price listed is indicative only and does not include stamp duty, legal fees or conveyancing costs. Images may depict optional upgrades including fixtures, fencing, landscaping, features, facades, finishes and/or other items which are not included in the stated price. Further information overleaf. For further information, please talk to a New Homes Consultant or visit our website at https://www.gjgardner.com.au/house-and-land-pricing.