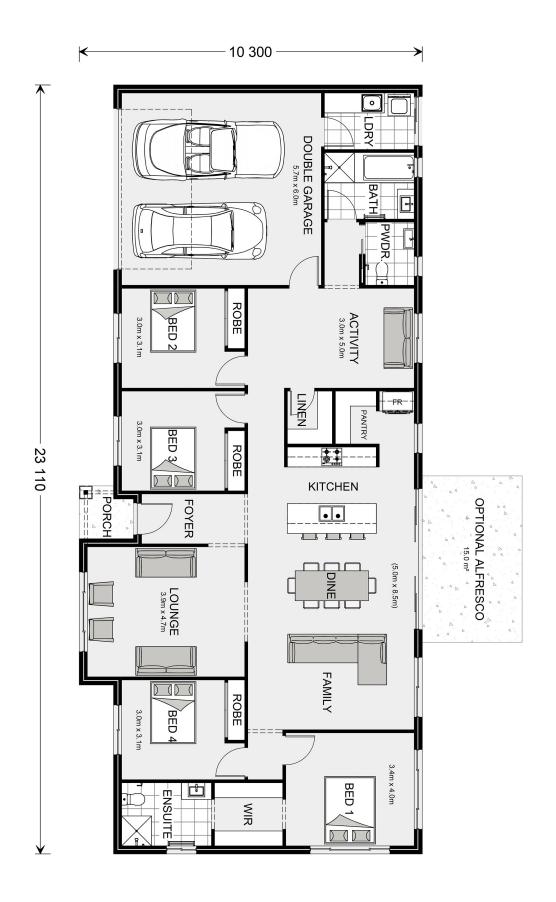

## Yarraman 220

TBA House Package Only, Hattonvale

Land Area: 1 m<sup>2</sup>

Contact Aaron Bennett on 0488 002 933

<sup>\*</sup> Package price is based on Yarraman 220 standard floor plan and standard façade (may be smaller than façade shown). Package may be subject to developer's design review panel, council final approval and G.J. Gardner Homes procedure of purchase. Package price excludes stamp duty on land, legal fees and conveyancing costs (including 6 Legal/74189757\_2 transfer of title and searches). Prices are current as of September 1, 2024 and are inclusive of GST. Prices may change without notice. Packages are subject to availability. Package subject to two separate contracts relating to the building and the land respectively. Photographs may depict fixtures, finishes and features not supplied by G.J. Gardner Homes. Excluded items may include but are not limited to landscaping items such as planter boxes, retaining walls, water features, pergolas, screens, driveways and decorative items such as fencing and outdoor kitchens or barbeques. Photographs may also depict inclusions not forming part of the standard design and which may be subject to additional costs. This design and illustration remains the property of G.J. Gardner Homes and may not be reproduced in whole or in part without written consent. For detailed home pricing, please talk to a New Homes Consultant or visit our website at https://www.gjgardner.com.au/house-and-land-pricing. GJ Ipswich PTY LTD trading as G.J. Gardner Homes Ipswich. Builders License 15203551.