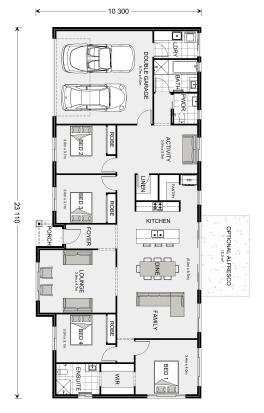

## Yarraman 220

TBA House Package Only, Hattonvale

Land Area: 1 m<sup>2</sup>

Contact Aaron Bennett on 0488 002 933

<sup>\*</sup> Package price is based on Yarraman 220 standard floor plan and standard façade (may be smaller than façade shown). Package may be subject to developer's design review panel, council final approval and G.J. Gardner Homes procedure of purchase. Package price excludes stamp duty on land, legal fees and conveyancing costs (including 6 Legal/74189757\_2 transfer of title and searches). Prices are current as of September 1, 2024 and are inclusive of GST. Prices may change without notice. Packages are subject to availability. Package subject to two separate contracts relating to the building and the land respectively. Photographs may depict fixtures, finishes and features not supplied by G.J. Gardner Homes. Excluded items may include but are not limited to landscaping items such as planter boxes, retaining walls, water features, pergolas, screens, driveways and decorative items such as fencing and outdoor kitchens or barbeques. Photographs may also depict inclusions not forming part of the standard design and which may be subject to additional costs. This design and illustration remains the property of G.J. Gardner Homes and may not be reproduced in whole or in part without written consent. For detailed home pricing, please talk to a New Homes Consultant or visit our website at https://www.gjgardner.com.au/house-and-land-pricing. GJ Ipswich PTY LTD trading as G.J. Gardner Homes Ipswich. Builders License 15203551.