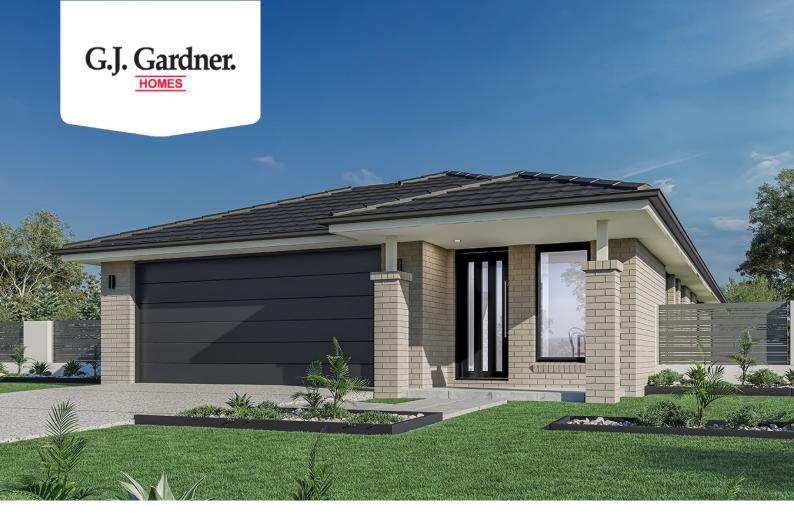

## Amandari 182

⊨ 4 🗁 2 🚍 2

## **TBA New Road, Walloon**

Land Area: 315 m<sup>2</sup>

Contact Aaron Bennett on 0488 002 933

## Inclusions:

- + Classic Facade with Rendered features
- + Lanscape turf and fencing allowance
- + 2 x split system air con units
- + E Site foundations
- + westinghouse appliances
- + 20mm stone benchtops in the Kitchen only