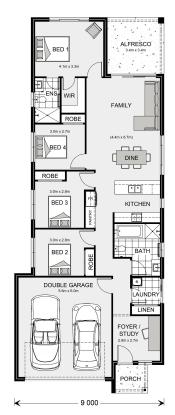

## Amandari 182

⊨ 4 🗁 2 🚍 2

## Inclusions:

- + Classic Facade with Rendered features
- + Lanscape turf and fencing allowance
- + 2 x split system air con units
- + E Site foundations
- + westinghouse appliances
- + 20mm stone benchtops in the Kitchen only

22 600

\* Price listed is indicative only and does not include stamp duty, legal fees or conveyancing costs. Images may depict optional upgrades including fixtures, fencing, landscaping, features, facades, finishes and/or other items which are not included in the stated price. Further information overleaf. For further information, please talk to a New Homes Consultant or visit our website at https://www.gjgardner.com.au/house-and-land-pricing.