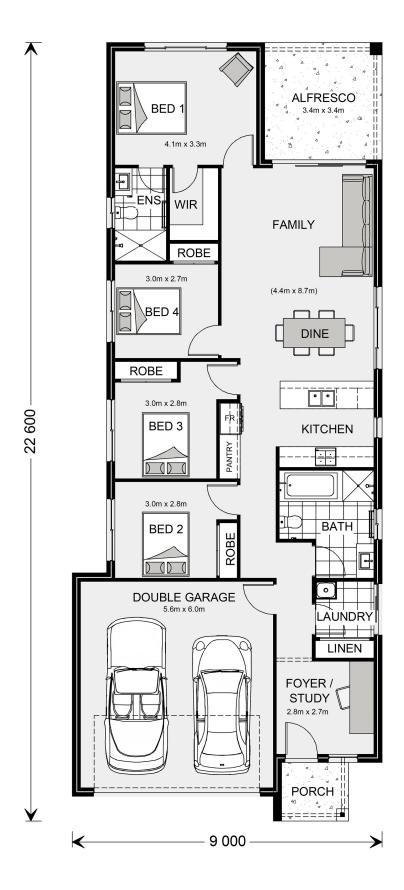

## Amandari 182

⊨ 4 🗁 2 🚍 2

## Inclusions:

- + Classic Facade with Rendered features
- + Lanscape turf and fencing allowance
- + 2 x split system air con units
- + E Site foundations
- + westinghouse appliances
- + 20mm stone benchtops in the Kitchen only

22 600

\* Price listed is indicative only and does not include stamp duty, legal fees or conveyancing costs. Images may depict optional upgrades including fixtures, fencing, landscaping, features, facades, finishes and/or other items which are not included in the stated price. Further information overleaf. For further information, please talk to a New Homes Consultant or visit our website at https://www.gjgardner.com.au/house-and-land-pricing.