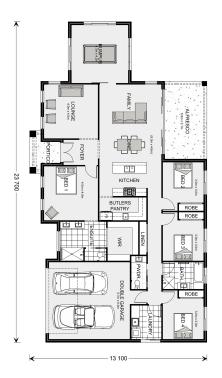

<sup>\*</sup> Package price is based on Oakdale 255 standard floor plan and standard façade (may be smaller than façade shown). Package may be subject to developer's design review panel, council final approval and G.J. Gardner Homes procedure of purchase. Package price excludes stamp duty on land, legal fees and conveyancing costs (including 6 Legal/74189757\_2 transfer of title and searches). Prices are current as of December 21, 2024 and are inclusive of GST. Prices may change without notice. Packages are subject to availability. Package subject to two separate contracts relating to the building and the land respectively. Photographs may depict fixtures, finishes and features not supplied by G.J Gardner Homes. Excluded items may include but are not limited to landscaping items such as planter boxes, retaining walls, water features, pergolas, screens, driveways and decorative items such as fencing and outdoor kitchens or barbeques. Photographs may also depict inclusions not forming part of the standard design and which may be subject to additional costs. This design and illustration remains the property of G.J Gardner Homes and may not be reproduced in whole or in part without written consent. For detailed home pricing, please talk to a New Homes Consultant or visit our website at https://www.gjgardner.com.au/house-and-land-pricing. GJ lpswich PTY LTD trading as G.J. Gardner Homes lpswich. Builders License 15203551.