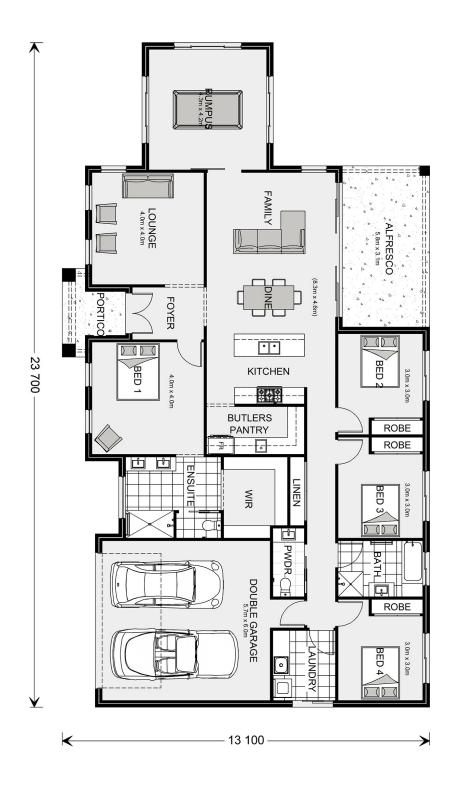

<sup>\*</sup> Package price is based on Oakdale 255 standard floor plan and standard façade (may be smaller than façade shown). Package may be subject to developer's design review panel, council final approval and G.J. Gardner Homes procedure of purchase. Package price excludes stamp duty on land, legal fees and conveyancing costs (including 6 Legal/74189757\_2 transfer of title and searches). Prices are current as of December 21, 2024 and are inclusive of GST. Prices may change without notice. Packages are subject to availability. Package subject to two separate contracts relating to the building and the land respectively. Photographs may depict fixtures, finishes and features not supplied by G.J Gardner Homes. Excluded items may include but are not limited to landscaping items such as planter boxes, retaining walls, water features, pergolas, screens, driveways and decorative items such as fencing and outdoor kitchens or barbeques. Photographs may also depict inclusions not forming part of the standard design and which may be subject to additional costs. This design and illustration remains the property of G.J Gardner Homes and may not be reproduced in whole or in part without written consent. For detailed home pricing, please talk to a New Homes Consultant or visit our website at https://www.gjgardner.com.au/house-and-land-pricing. GJ lpswich PTY LTD trading as G.J. Gardner Homes lpswich. Builders License 15203551.