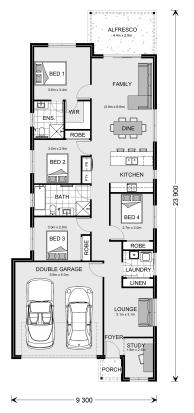

## Albany 187

TBA TBA, Walloon

Land Area: 336 m<sup>2</sup>

Contact Aaron Bennett on 0488 002 933

## Inclusions:

- + 2 x Split System Air conditioning Units
- + Upto 50sqm of exposed aggregate driveway
- + Resort Facade
- + Fly Screens on all windows and sliding doors Security Screen front door
- + E Class site costs
- + fencing and turf allowance