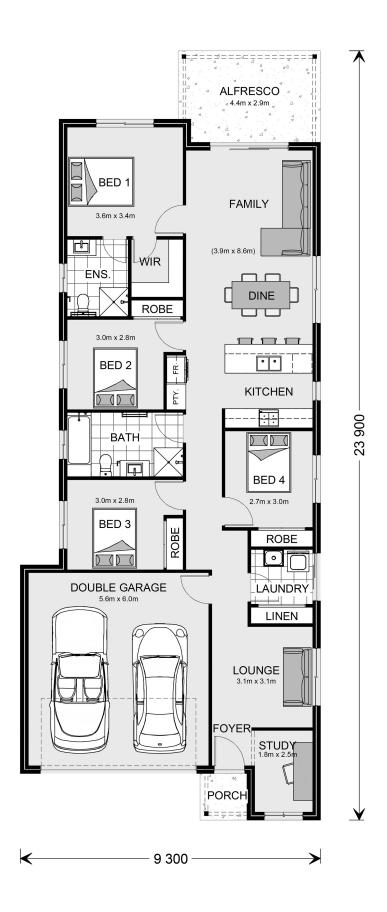

## Albany 187

TBA TBA, Walloon

Land Area: 336 m<sup>2</sup>

Contact Aaron Bennett on 0488 002 933

## Inclusions:

- + 2 x Split System Air conditioning Units
- + Upto 50sqm of exposed aggregate driveway
- + Resort Facade
- + Fly Screens on all windows and sliding doors Security Screen front door
- + E Class site costs
- + fencing and turf allowance