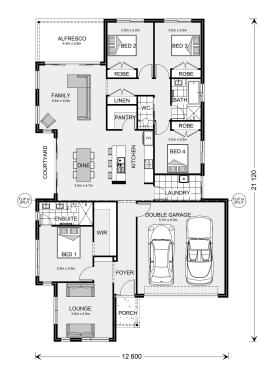

## Blackwood 220

⊨ 4 🗁 2 🚍 2

\* Package price is based on Blackwood 220 standard floor plan and standard façade (may be smaller than façade shown). Package may be subject to developer's design review panel, council final approval and G.J. Gardner Homes procedure of purchase. Package price excludes stamp duty on land, legal fees and conveyancing costs (including 6 Legal/74189757\_2 transfer of title and searches). Prices are current as of December 26, 2024 and are inclusive of GST. Prices may change without notice. Packages are subject to availability. Package subject to two separate contracts relating to the building and the land respectively. Photographs may depict fixtures, finishes and features not supplied by G.J Gardner Homes. Excluded items may include but are not limited to landscaping items such as planter boxes, retaining walls, water features, pergolas, screens, driveways and decorative items such as fencing and outdoor kitchens or barbeques. Photographs may also depict inclusions not forming part of the standard design and which may be subject to additional costs. This design and illustration remains the property of G.J Gardner Homes and may not be reproduced in whole or in part without written consent. For detailed home pricing, please talk to a New Homes Consultant or visit our website at https://www.gjgardner.com.au/house-and-land-pricing. GJ Ipswich PTY LTD trading as G.J. Gardner Homes Ipswich. Builders License 15203551.