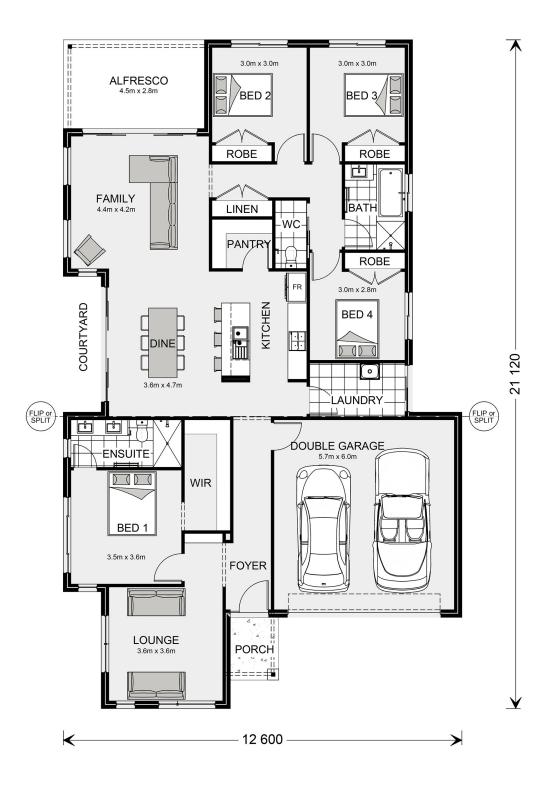

## Blackwood 220

⊨ 4 🗁 2 🚍 2

\* Package price is based on Blackwood 220 standard floor plan and standard façade (may be smaller than façade shown). Package may be subject to developer's design review panel, council final approval and G.J. Gardner Homes procedure of purchase. Package price excludes stamp duty on land, legal fees and conveyancing costs (including 6 Legal/74189757\_2 transfer of title and searches). Prices are current as of December 26, 2024 and are inclusive of GST. Prices may change without notice. Packages are subject to availability. Package subject to two separate contracts relating to the building and the land respectively. Photographs may depict fixtures, finishes and features not supplied by G.J Gardner Homes. Excluded items may include but are not limited to landscaping items such as planter boxes, retaining walls, water features, pergolas, screens, driveways and decorative items such as fencing and outdoor kitchens or barbeques. Photographs may also depict inclusions not forming part of the standard design and which may be subject to additional costs. This design and illustration remains the property of G.J Gardner Homes and may not be reproduced in whole or in part without written consent. For detailed home pricing, please talk to a New Homes Consultant or visit our website at https://www.gjgardner.com.au/house-and-land-pricing. GJ Ipswich PTY LTD trading as G.J. Gardner Homes Ipswich. Builders License 15203551.