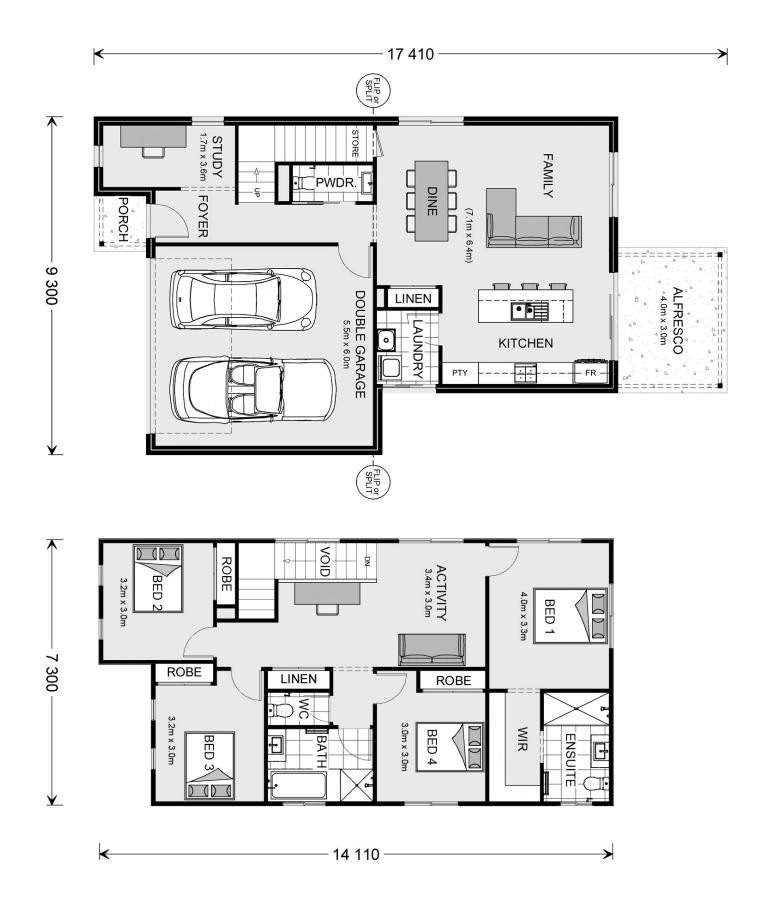

## **Brendale 224**

x Verrall Way, Walloon

Land Area: 317 m<sup>2</sup>

Contact Bree-Anna Bond on 0483 325 028

## Inclusions:

- + Classic Facade with 50sqm Aggregate Driveway
- + 2550 Ceilings
- + 2 x Split systems + Fans
- + E class soil Allowance
- + 1200 Entry Door + Security Screen
- + Flyscreens to all windows and Sliding doors