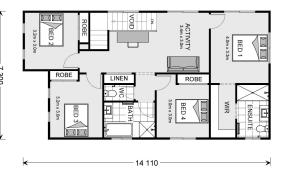

## **Brendale 224**

x Verrall Way, Walloon

Land Area: 317 m<sup>2</sup>

Contact Bree-Anna Bond on 0483 325 028

## Inclusions:

- + Classic Facade with 50sqm Aggregate Driveway
- + 2550 Ceilings
- + 2 x Split systems + Fans
- + E class soil Allowance
- + 1200 Entry Door + Security Screen
- + Flyscreens to all windows and Sliding doors