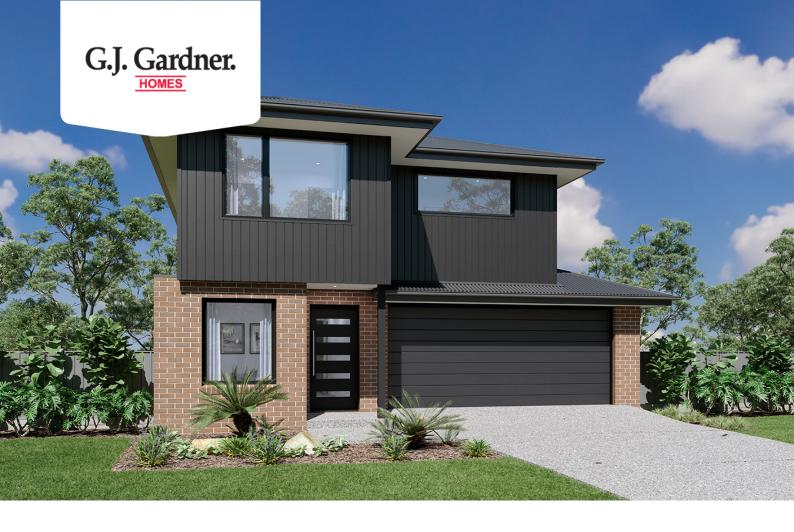

## **Brendale 224**

x Verrall Way, Walloon

Land Area: 317 m<sup>2</sup>

Contact Bree-Anna Bond on 0483 325 028

## Inclusions:

- + Classic Facade with 50sqm Aggregate Driveway
- + 2550 Ceilings
- + 2 x Split systems + Fans
- + E class soil Allowance
- + 1200 Entry Door + Security Screen
- + Flyscreens to all windows and Sliding doors