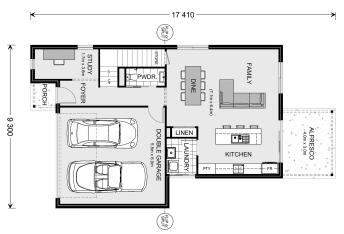

## **Brendale 224**

x Verrall Way, Walloon

Land Area: 317 m<sup>2</sup>

Contact Bree-Anna Bond on 0483 325 028

## Inclusions:

- + Classic Facade with 50sqm Aggregate Driveway
- + 2550 Ceilings
- + 2 x Split systems + Fans
- + E class soil Allowance
- + 1200 Entry Door + Security Screen
- + Flyscreens to all windows and Sliding doors