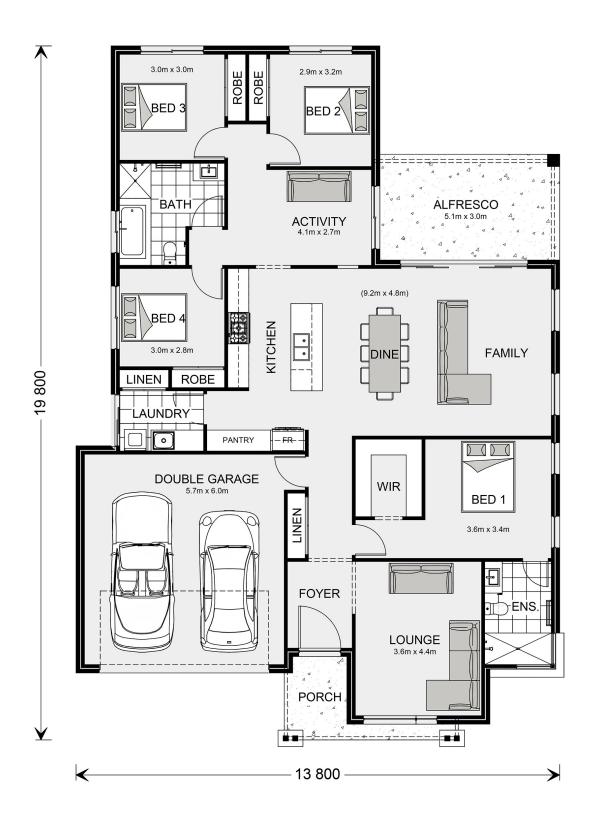

## Vista 230

TBC Cameron Street, Penola

Land Area: 1500 m<sup>2</sup>

Contact Meg Dohse on 0427 836 343

<sup>\*</sup> Package price is based on Vista 230 standard floor plan and standard façade (may be smaller than façade shown). Package may be subject to developer's design review panel, council final approval and G.J. Gardner Homes procedure of purchase. Package price excludes stamp duty on land, legal fees and conveyancing costs (including 6 Legal/74189757\_2 transfer of title and searches). Prices are current as of December 26, 2024 and are inclusive of GST. Prices may change without notice. Packages are subject to availability. Package subject to two separate contracts relating to the building and the land respectively. Photographs may depict fixtures, finishes and features not supplied by G.J Gardner Homes. Excluded items may include but are not limited to landscaping items such as planter boxes, retaining walls, water features, pergolas, screens, driveways and decorative items such as fencing and outdoor kitchens or barbeques. Photographs may also depict inclusions not forming part of the standard design and which may be subject to additional costs. This design and illustration remains the property of G.J Gardner Homes and may not be reproduced in whole or in part without written consent. For detailed home pricing, please talk to a New Homes Consultant or visit our website at https://www.gjgardner.com.au/house-and-land-pricing. R & M Homes Pty Ltd trading as G.J.Gardner Homes Franchise - Naracoorte. Builders License 224920.