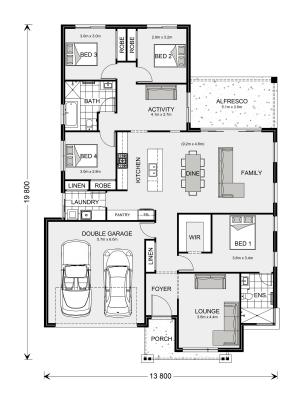

## Vista 230

TBC Cameron Street, Penola

Land Area: 1500 m<sup>2</sup>

Contact Meg Dohse on 0427 836 343

<sup>\*</sup> Package price is based on Vista 230 standard floor plan and standard façade (may be smaller than façade shown). Package may be subject to developer's design review panel, council final approval and G.J. Gardner Homes procedure of purchase. Package price excludes stamp duty on land, legal fees and conveyancing costs (including 6 Legal/74189757\_2 transfer of title and searches). Prices are current as of December 26, 2024 and are inclusive of GST. Prices may change without notice. Packages are subject to availability. Package subject to two separate contracts relating to the building and the land respectively. Photographs may depict fixtures, finishes and features not supplied by G.J Gardner Homes. Excluded items may include but are not limited to landscaping items such as planter boxes, retaining walls, water features, pergolas, screens, driveways and decorative items such as fencing and outdoor kitchens or barbeques. Photographs may also depict inclusions not forming part of the standard design and which may be subject to additional costs. This design and illustration remains the property of G.J Gardner Homes and may not be reproduced in whole or in part without written consent. For detailed home pricing, please talk to a New Homes Consultant or visit our website at https://www.gjgardner.com.au/house-and-land-pricing. R & M Homes Pty Ltd trading as G.J.Gardner Homes Franchise - Naracoorte. Builders License 224920.