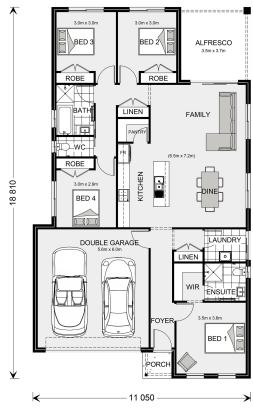

House & Land Package

\$672,990°

**Nova 190** 

10 Woodrow Way, Goolwa

Land Area: 451 m<sup>2</sup>

Contact Travis Connolly on 0432 349 976

<sup>\*</sup> Price listed is indicative only and does not include stamp duty, legal fees or conveyancing costs. Images may depict optional upgrades including fixtures, fencing, landscaping, features, facades, finishes and/or other items which are not included in the stated price. Further information overleaf. For further information, please talk to a New Homes Consultant or visit our website at https://www.gjgardner.com.au/house-and-land-pricing.