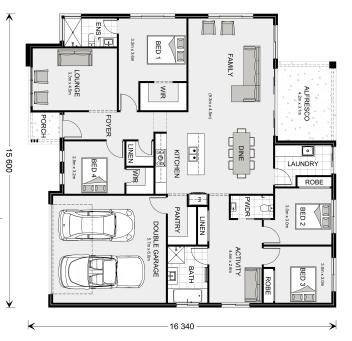

## Wide Bay 234

Lot 102 Honeyeater Crt, Mount Barker

Land Area: 972 m<sup>2</sup>

Contact Rachel Palmer on 0480 154 162

## Inclusions:

- + Great family home a large backyard with country views
- + 2.7m Ceilings with Double Glazed windows
- + Ducted air conditioning and flooring throughout
- + 3000L Water Tank

<sup>\*</sup> Price listed is indicative only and does not include stamp duty, legal fees or conveyancing costs. Images may depict optional upgrades including fixtures, fencing, landscaping, features, facades, finishes and/or other items which are not included in the stated price. Further information overleaf. For further information, please talk to a New Homes Consultant or visit our website at https://www.gjgardner.com.au/house-and-land-pricing.