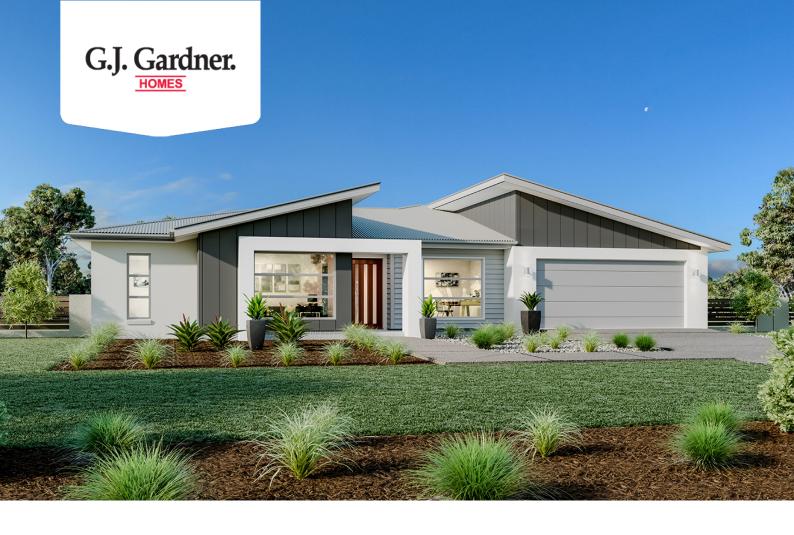

## Wide Bay 234

Lot 102 Honeyeater Crt, Mount Barker

Land Area: 972 m<sup>2</sup>

Contact Rachel Palmer on 0480 154 162

## Inclusions:

- + Great family home a large backyard with country views
- + 2.7m Ceilings with Double Glazed windows
- + Ducted air conditioning and flooring throughout
- + 3000L Water Tank

<sup>\*</sup> Price listed is indicative only and does not include stamp duty, legal fees or conveyancing costs. Images may depict optional upgrades including fixtures, fencing, landscaping, features, facades, finishes and/or other items which are not included in the stated price. Further information overleaf. For further information, please talk to a New Homes Consultant or visit our website at https://www.gjgardner.com.au/house-and-land-pricing.