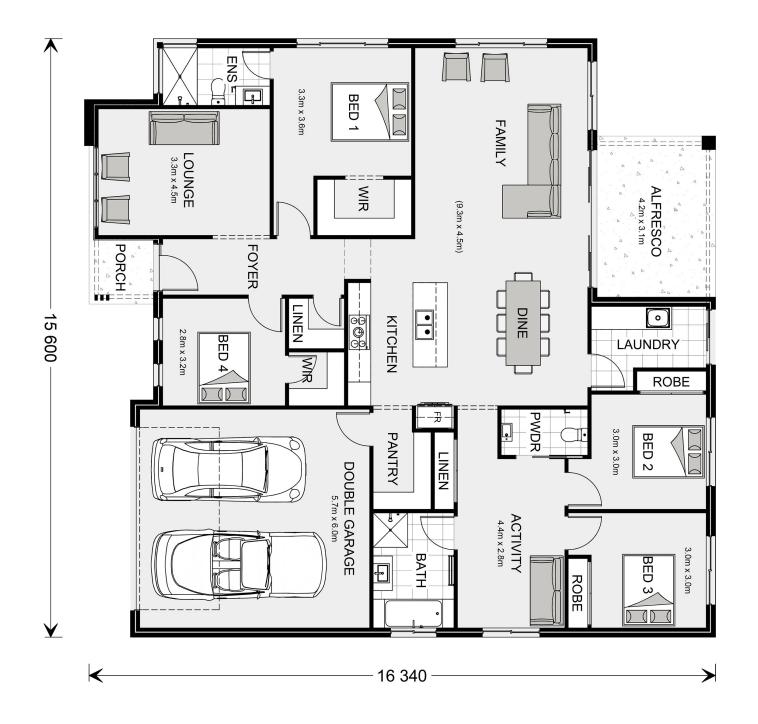

## Wide Bay 234

Lot 102 Honeyeater Crt, Mount Barker

Land Area: 972 m<sup>2</sup>

Contact Rachel Palmer on 0480 154 162

## Inclusions:

- + Great family home a large backyard with country views
- + 2.7m Ceilings with Double Glazed windows
- + Ducted air conditioning and flooring throughout
- + 3000L Water Tank

<sup>\*</sup> Price listed is indicative only and does not include stamp duty, legal fees or conveyancing costs. Images may depict optional upgrades including fixtures, fencing, landscaping, features, facades, finishes and/or other items which are not included in the stated price. Further information overleaf. For further information, please talk to a New Homes Consultant or visit our website at https://www.gjgardner.com.au/house-and-land-pricing.