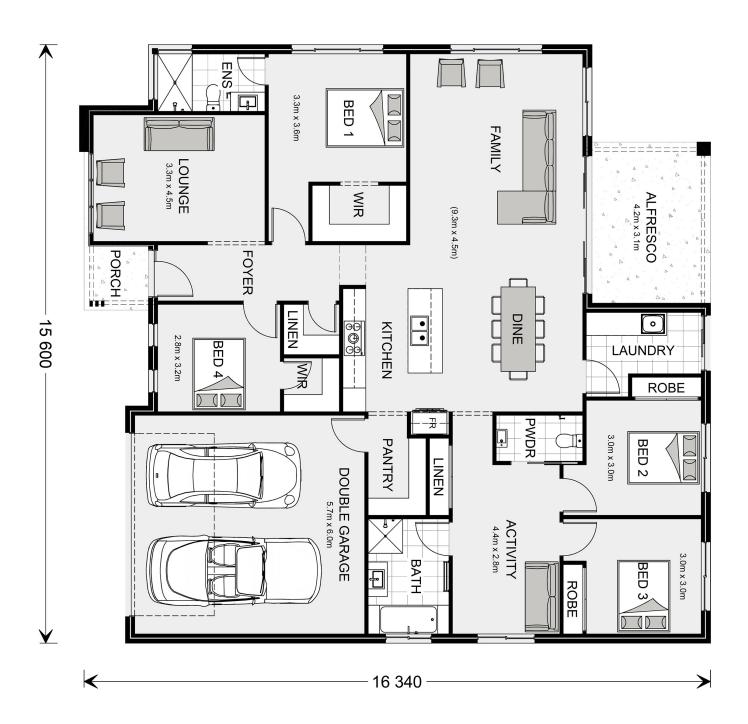

## Wide Bay 234

⊨ 4 🗁 2.5 🚍 2

Lot 103 Honeyeater Crt, Mount Barker Land Area: 972 m<sup>2</sup>

Contact Rachel Palmer on 0480 154 162

## Inclusions:

- + Great family home a large backyard with country views
- + 2.7m Ceilings with Double Glazed windows
- + Ducted air conditioning and flooring throughout
- + 3000L Water Tank

\* Price listed is indicative only and does not include stamp duty, legal fees or conveyancing costs. Images may depict optional upgrades including fixtures, fencing, landscaping, features, facades, finishes and/or other items which are not included in the stated price. Further information overleaf. For further information, please talk to a New Homes Consultant or visit our website at https://www.gjgardner.com.au/house-and-land-pricing.