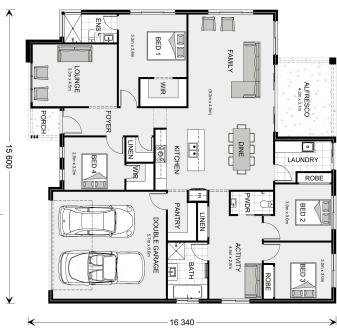

## Wide Bay 234

⊨ 4 🗁 2.5 🚍 2

Lot 103 Honeyeater Crt, Mount Barker Land Area: 972 m<sup>2</sup>

Contact Rachel Palmer on 0480 154 162

## Inclusions:

- + Great family home a large backyard with country views
- + 2.7m Ceilings with Double Glazed windows
- + Ducted air conditioning and flooring throughout
- + 3000L Water Tank

\* Price listed is indicative only and does not include stamp duty, legal fees or conveyancing costs. Images may depict optional upgrades including fixtures, fencing, landscaping, features, facades, finishes and/or other items which are not included in the stated price. Further information overleaf. For further information, please talk to a New Homes Consultant or visit our website at https://www.gjgardner.com.au/house-and-land-pricing.