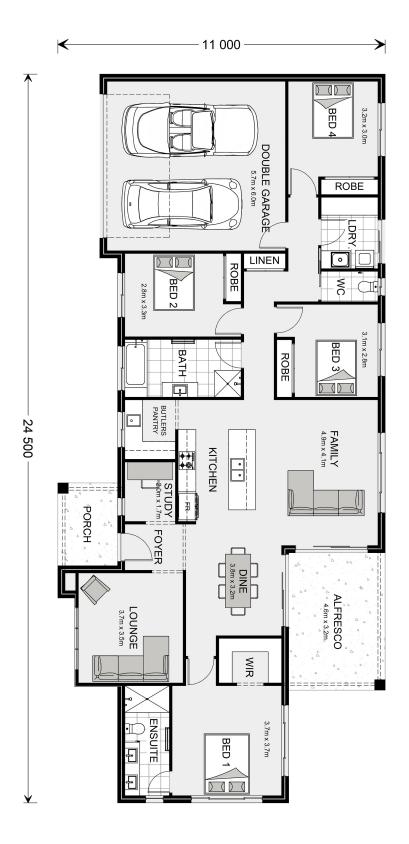

## Flaxton 224

Lot 11 Western Drive, Bordertown

Land Area: 1546 m<sup>2</sup>

Contact Meg Dohse on 0427 836 343

<sup>\*</sup> Package price is based on Flaxton 224 standard floor plan and standard façade (may be smaller than façade shown). Package may be subject to developer's design review panel, council final approval and G.J. Gardner Homes procedure of purchase. Package price excludes stamp duty on land, legal fees and conveyancing costs (including 6 Legal/74189757\_2 transfer of title and searches). Prices are current as of January 3, 2025 and are inclusive of GST. Prices may change without notice. Packages are subject to availability. Package subject to two separate contracts relating to the building and the land respectively. Photographs may depict fixtures, finishes and features not supplied by G.J Gardner Homes. Excluded items may include but are not limited to landscaping items such as planter boxes, retaining walls, water features, pergolas, screens, driveways and decorative items such as fencing and outdoor kitchens or barbeques. Photographs may also depict inclusions not forming part of the standard design and which may be subject to additional costs. This design and illustration remains the property of G.J Gardner Homes and may not be reproduced in whole or in part without written consent. For detailed home pricing, please talk to a New Homes Consultant or visit our website at https://www.gjgardner.com.au/house-and-land-pricing. R & M Homes Pty Ltd trading as G.J.Gardner Homes Franchise - Naracoorte. Builders License 224920.