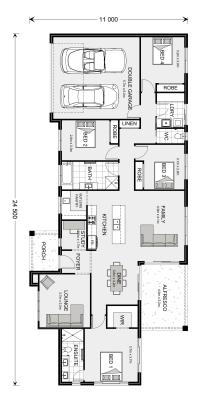

## Flaxton 224

Lot 11 Western Drive, Bordertown

Land Area: 1546 m<sup>2</sup>

Contact Meg Dohse on 0427 836 343

<sup>\*</sup> Package price is based on Flaxton 224 standard floor plan and standard façade (may be smaller than façade shown). Package may be subject to developer's design review panel, council final approval and G.J. Gardner Homes procedure of purchase. Package price excludes stamp duty on land, legal fees and conveyancing costs (including 6 Legal/74189757\_2 transfer of title and searches). Prices are current as of January 3, 2025 and are inclusive of GST. Prices may change without notice. Packages are subject to availability. Package subject to two separate contracts relating to the building and the land respectively. Photographs may depict fixtures, finishes and features not supplied by G.J Gardner Homes. Excluded items may include but are not limited to landscaping items such as planter boxes, retaining walls, water features, pergolas, screens, driveways and decorative items such as fencing and outdoor kitchens or barbeques. Photographs may also depict inclusions not forming part of the standard design and which may be subject to additional costs. This design and illustration remains the property of G.J Gardner Homes and may not be reproduced in whole or in part without written consent. For detailed home pricing, please talk to a New Homes Consultant or visit our website at https://www.gjgardner.com.au/house-and-land-pricing. R & M Homes Pty Ltd trading as G.J.Gardner Homes Franchise - Naracoorte. Builders License 224920.