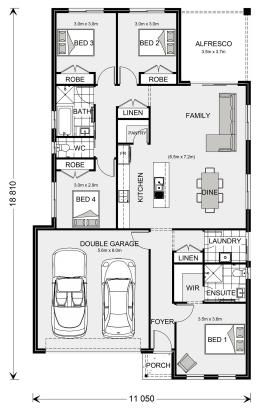

## House & Land Package

\$469,874\*

**Nova 190** 

Lot 115 Gumnut Court, Worrolong

Land Area: 700 m<sup>2</sup>

Contact Melanie Kuhl on 08 87233900

<sup>\*</sup> Price listed is indicative only and does not include stamp duty, legal fees or conveyancing costs. Images may depict optional upgrades including fixtures, fencing, landscaping, features, facades, finishes and/or other items which are not included in the stated price. Further information overleaf. For further information, please talk to a New Homes Consultant or visit our website at https://www.gjgardner.com.au/house-and-land-pricing.