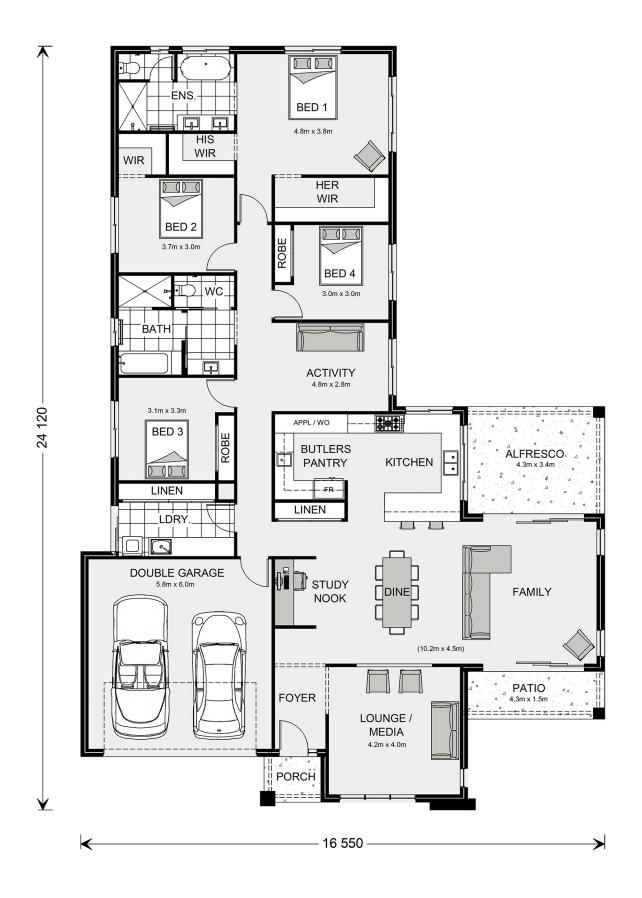

## Parkview 286

17 Nautilus Drive, Port MacDonnell

Land Area: 1251 m<sup>2</sup>

Contact Kristy Miller on 0437337949

<sup>\*</sup> Package price is based on Parkview 286 standard floor plan and standard façade (may be smaller than façade shown). Package may be subject to developer's design review panel, council final approval and G.J. Gardner Homes procedure of purchase. Package price excludes stamp duty on land, legal fees and conveyancing costs (including 6 Legal/74189757\_2 transfer of title and searches). Prices are current as of December 26, 2024 and are inclusive of GST. Prices may change without notice. Packages are subject to availability. Package subject to two separate contracts relating to the building and the land respectively. Photographs may depict fixtures, finishes and features not supplied by G.J Gardner Homes. Excluded items may include but are not limited to landscaping items such as planter boxes, retaining walls, water features, pergolas, screens, driveways and decorative items such as fencing and outdoor kitchens or barbeques. Photographs may also depict inclusions not forming part of the standard design and which may be subject to additional costs. This design and illustration remains the property of G.J Gardner Homes and may not be reproduced in whole or in part without written consent. For detailed home pricing, please talk to a New Homes Consultant or visit our website at https://www.gjgardner.com.au/house-and-land-pricing. R & M Homes Pty Ltd trading as G.J.Gardner Homes Franchise - Naracoorte. Builders License 224920.