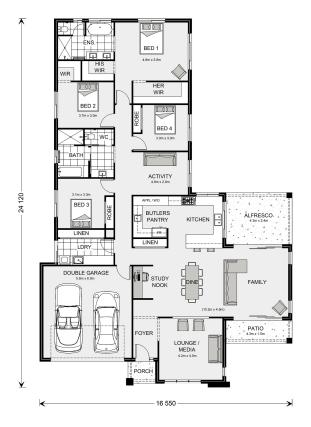

## Parkview 286

17 Nautilus Drive, Port MacDonnell

Land Area: 1251 m<sup>2</sup>

Contact Kristy Miller on 0437337949

<sup>\*</sup> Package price is based on Parkview 286 standard floor plan and standard façade (may be smaller than façade shown). Package may be subject to developer's design review panel, council final approval and G.J. Gardner Homes procedure of purchase. Package price excludes stamp duty on land, legal fees and conveyancing costs (including 6 Legal/74189757\_2 transfer of title and searches). Prices are current as of December 26, 2024 and are inclusive of GST. Prices may change without notice. Packages are subject to availability. Package subject to two separate contracts relating to the building and the land respectively. Photographs may depict fixtures, finishes and features not supplied by G.J Gardner Homes. Excluded items may include but are not limited to landscaping items such as planter boxes, retaining walls, water features, pergolas, screens, driveways and decorative items such as fencing and outdoor kitchens or barbeques. Photographs may also depict inclusions not forming part of the standard design and which may be subject to additional costs. This design and illustration remains the property of G.J Gardner Homes and may not be reproduced in whole or in part without written consent. For detailed home pricing, please talk to a New Homes Consultant or visit our website at https://www.gjgardner.com.au/house-and-land-pricing. R & M Homes Pty Ltd trading as G.J.Gardner Homes Franchise - Naracoorte. Builders License 224920.