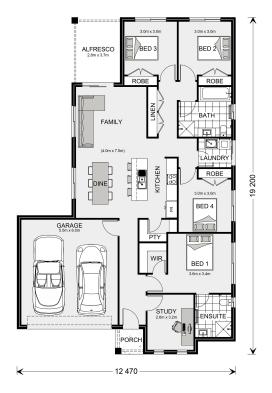

## Woodridge 195

⊨ 4 🗁 2 🖨 2

**20 Laurie Avenue, Encounter Bay** Land Area: 712 m<sup>2</sup>

Contact Travis Connolly on 0432 349 976

## Inclusions:

+ Garage & Living on the same side

\* Price listed is indicative only and does not include stamp duty, legal fees or conveyancing costs. Images may depict optional upgrades including fixtures, fencing, landscaping, features, facades, finishes and/or other items which are not included in the stated price. Further information overleaf. For further information, please talk to a New Homes Consultant or visit our website at https://www.gjgardner.com.au/house-and-land-pricing.