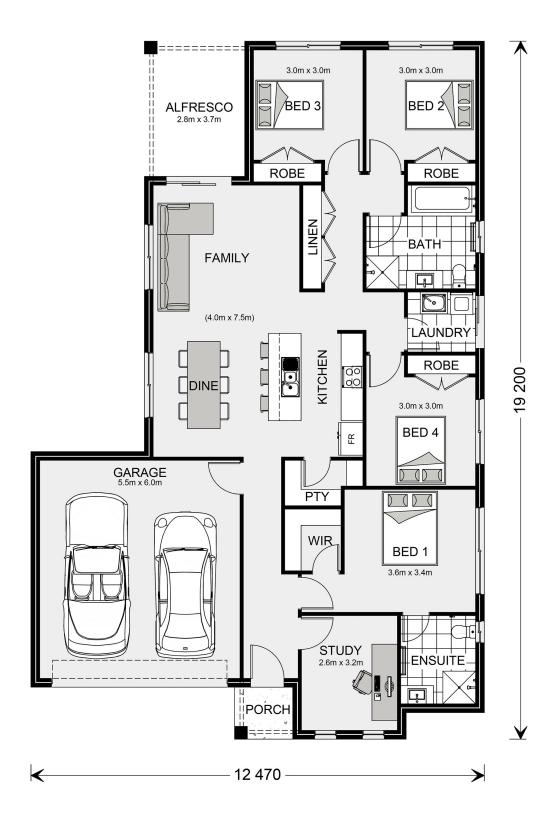

## Woodridge 195

⊨ 4 🗁 2 🖨 2

**20 Laurie Avenue, Encounter Bay** Land Area: 712 m<sup>2</sup>

Contact Travis Connolly on 0432 349 976

## Inclusions:

+ Garage & Living on the same side

\* Price listed is indicative only and does not include stamp duty, legal fees or conveyancing costs. Images may depict optional upgrades including fixtures, fencing, landscaping, features, facades, finishes and/or other items which are not included in the stated price. Further information overleaf. For further information, please talk to a New Homes Consultant or visit our website at https://www.gjgardner.com.au/house-and-land-pricing.