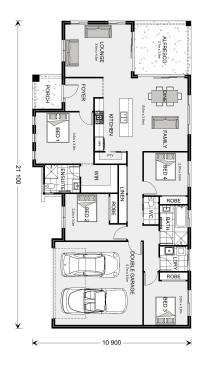

## Rothbury 208

Lot 201 Mattner Road, Waikerie

Land Area: 5261 m<sup>2</sup>

Contact Kelsey Hutchins on 0409517500

<sup>\*</sup> Price listed is indicative only and does not include stamp duty, legal fees or conveyancing costs. Images may depict optional upgrades including fixtures, fencing, landscaping, features, facades, finishes and/or other items which are not included in the stated price. Further information overleaf. For further information, please talk to a New Homes Consultant or visit our website at https://www.gjgardner.com.au/house-and-land-pricing.

<sup>\*</sup> Package price is based on Rothbury 208 standard floor plan and standard façade (may be smaller than façade shown). Package may be subject to developer's design review panel, council final approval and G.J. Gardner Homes procedure of purchase. Package price excludes stamp duty on land, legal fees and conveyancing costs (including 6 Legal/74189757\_2 transfer of title and searches). Prices are current as of November 21, 2024 and are inclusive of GST. Prices may change without notice. Packages are subject to availability. Package subject to two separate contracts relating to the building and the land respectively. Photographs may depict fixtures, finishes and features not supplied by G.J Gardner Homes. Excluded items may include but are not limited to landscaping items such as planter boxes, retaining walls, water features, pergolas, screens, driveways and decorative items such as fencing and outdoor kitchens or barbeques. Photographs may also depict inclusions not forming part of the standard design and which may be subject to additional costs. This design and illustration remains the property of G.J Gardner Homes and may not be reproduced in whole or in part without written consent. For detailed home pricing, please talk to a New Homes Consultant or visit our website at https://www.gjgardner.com.au/house-and-land-pricing. SD & ML Pearce Constructions Pty Ltd trading as G.J.Gardner Homes Franchise - Riverland. Builders License BLD 236343.