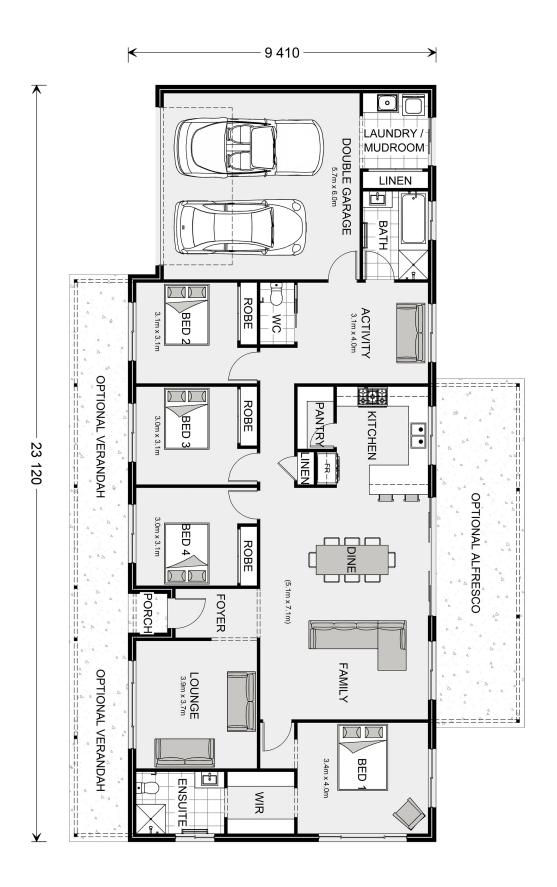

## Yarraman 213 (2022)

Lot 202 Mattner Road, Waikerie

Land Area: 5261 m<sup>2</sup>

Contact Kelsey Hutchins on 0409517500

## Inclusions:

- + Optional Alfresco (Additional)
- + Optional Verandah (Additional)

<sup>\*</sup> Price listed is indicative only and does not include stamp duty, legal fees or conveyancing costs. Images may depict optional upgrades including fixtures, fencing, landscaping, features, facades, finishes and/or other items which are not included in the stated price. Further information overleaf. For further information, please talk to a New Homes Consultant or visit our website at https://www.gjgardner.com.au/house-and-land-pricing.