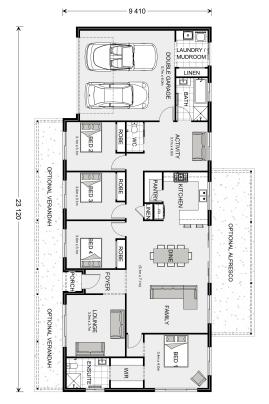

## Yarraman 213 (2022)

Lot 202 Mattner Road, Waikerie

Land Area: 5261 m<sup>2</sup>

Contact Kelsey Hutchins on 0409517500

## Inclusions:

- + Optional Alfresco (Additional)
- + Optional Verandah (Additional)

<sup>\*</sup> Price listed is indicative only and does not include stamp duty, legal fees or conveyancing costs. Images may depict optional upgrades including fixtures, fencing, landscaping, features, facades, finishes and/or other items which are not included in the stated price. Further information overleaf. For further information, please talk to a New Homes Consultant or visit our website at https://www.gjgardner.com.au/house-and-land-pricing.