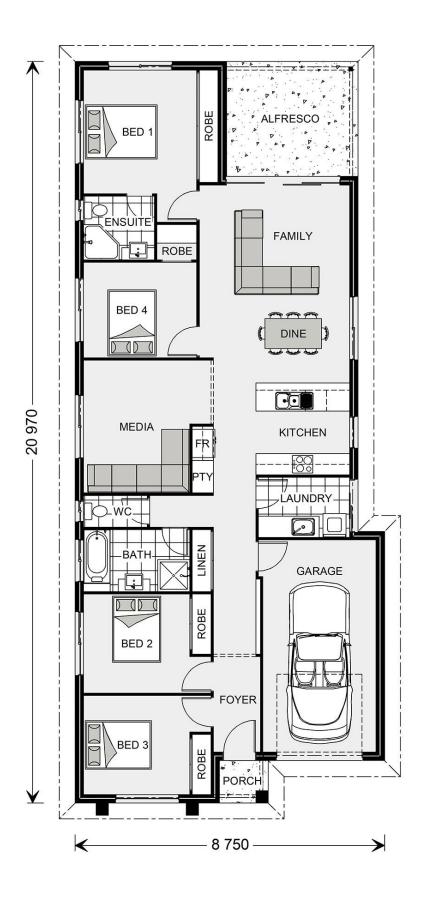

## Stoneleigh 170 (NSW Only)

Lot 21 Grieve Ave, Naracoorte

Land Area: 464 m<sup>2</sup>

Contact Meg Dohse on 0427 836 343

## Inclusions:

+ Garage & Living on the same side, Excludes land Costs

<sup>\*</sup> Price listed is indicative only and does not include stamp duty, legal fees or conveyancing costs. Images may depict optional upgrades including fixtures, fencing, landscaping, features, facades, finishes and/or other items which are not included in the stated price. Further information overleaf. For further information, please talk to a New Homes Consultant or visit our website at https://www.gjgardner.com.au/house-and-land-pricing.

<sup>\*</sup> Package price is based on Stoneleigh 170 (NSW Only) standard floor plan and standard façade (may be smaller than façade shown). Package may be subject to developer's design review panel, council final approval and G.J. Gardner Homes procedure of purchase. Package price excludes stamp duty on land, legal fees and conveyancing costs (including 6 Legal/74189757\_2 transfer of title and searches). Prices are current as of December 22, 2024 and are inclusive of GST. Prices may change without notice. Packages are subject to availability. Package subject to two separate contracts relating to the building and the land respectively. Photographs may depict fixtures, finishes and features not supplied by G.J Gardner Homes. Excluded items may include but are not limited to landscaping items such as planter boxes, retaining walls, water features, pergolas, screens, driveways and decorative items such as fencing and outdoor kitchens or barbeques. Photographs may also depict inclusions not forming part of the standard design and which may be subject to additional costs. This design and illustration remains the property of G.J Gardner Homes and may not be reproduced in whole or in part without written consent. For detailed home pricing, please talk to a New Homes Consultant or visit our website at https://www.gjgardner.com.au/house-and-land-pricing. R & M Homes Pty Ltd trading as G.J.Gardner Homes Franchise - Naracoorte. Builders License 224920.