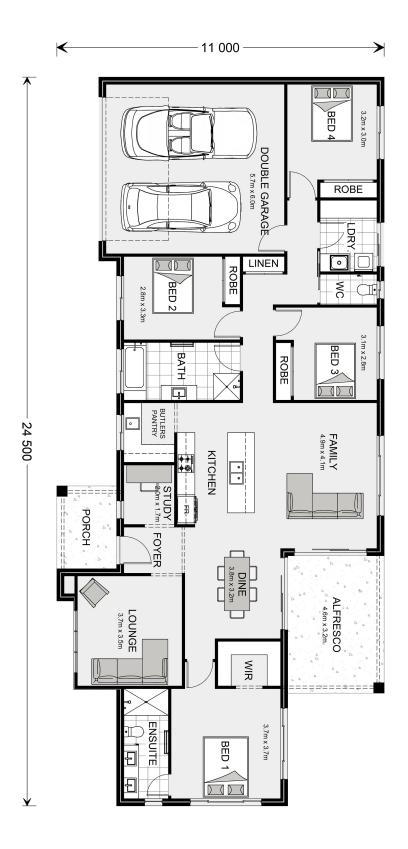

## Flaxton 224

Lot 29 Orchid Drive, Robe

Land Area: 1140 m<sup>2</sup>

Contact Meg Dohse on 0427 836 343

<sup>\*</sup> Package price is based on Flaxton 224 standard floor plan and standard façade (may be smaller than façade shown). Package may be subject to developer's design review panel, council final approval and G.J. Gardner Homes procedure of purchase. Package price excludes stamp duty on land, legal fees and conveyancing costs (including 6 Legal/74189757\_2 transfer of title and searches). Prices are current as of December 31, 2024 and are inclusive of GST. Prices may change without notice. Packages are subject to availability. Package subject to two separate contracts relating to the building and the land respectively. Photographs may depict fixtures, finishes and features not supplied by G.J Gardner Homes. Excluded items may include but are not limited to landscaping items such as planter boxes, retaining walls, water features, pergolas, screens, driveways and decorative items such as fencing and outdoor kitchens or barbeques. Photographs may also depict inclusions not forming part of the standard design and which may be subject to additional costs. This design and illustration remains the property of G.J Gardner Homes and may not be reproduced in whole or in part without written consent. For detailed home pricing, please talk to a New Homes Consultant or visit our website at https://www.gjgardner.com.au/house-and-land-pricing. R & M Homes Pty Ltd trading as G.J.Gardner Homes Franchise - Naracoorte. Builders License 224920.