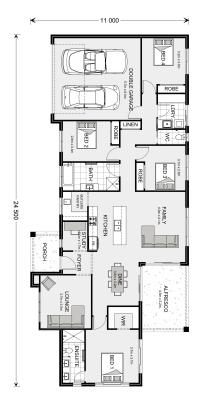

## Flaxton 224

Lot 29 Orchid Drive, Robe

Land Area: 1140 m<sup>2</sup>

Contact Meg Dohse on 0427 836 343

<sup>\*</sup> Package price is based on Flaxton 224 standard floor plan and standard façade (may be smaller than façade shown). Package may be subject to developer's design review panel, council final approval and G.J. Gardner Homes procedure of purchase. Package price excludes stamp duty on land, legal fees and conveyancing costs (including 6 Legal/74189757\_2 transfer of title and searches). Prices are current as of December 31, 2024 and are inclusive of GST. Prices may change without notice. Packages are subject to availability. Package subject to two separate contracts relating to the building and the land respectively. Photographs may depict fixtures, finishes and features not supplied by G.J Gardner Homes. Excluded items may include but are not limited to landscaping items such as planter boxes, retaining walls, water features, pergolas, screens, driveways and decorative items such as fencing and outdoor kitchens or barbeques. Photographs may also depict inclusions not forming part of the standard design and which may be subject to additional costs. This design and illustration remains the property of G.J Gardner Homes and may not be reproduced in whole or in part without written consent. For detailed home pricing, please talk to a New Homes Consultant or visit our website at https://www.gjgardner.com.au/house-and-land-pricing. R & M Homes Pty Ltd trading as G.J.Gardner Homes Franchise - Naracoorte. Builders License 224920.