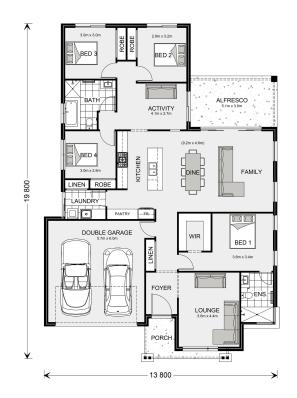

## Vista 230

Lot 31 Sanders Court, Moorook

Land Area: 905 m<sup>2</sup>

Contact Kelsey Hutchins on 0409517500

<sup>\*</sup> Price listed is indicative only and does not include stamp duty, legal fees or conveyancing costs. Images may depict optional upgrades including fixtures, fencing, landscaping, features, facades, finishes and/or other items which are not included in the stated price. Further information overleaf. For further information, please talk to a New Homes Consultant or visit our website at https://www.gjgardner.com.au/house-and-land-pricing.

<sup>\*</sup> Package price is based on Vista 230 standard floor plan and standard façade (may be smaller than façade shown). Package may be subject to developer's design review panel, council final approval and G.J. Gardner Homes procedure of purchase. Package price excludes stamp duty on land, legal fees and conveyancing costs (including 6 Legal/74189757\_2 transfer of title and searches). Prices are current as of November 23, 2024 and are inclusive of GST. Prices may change without notice. Packages are subject to availability. Package subject to two separate contracts relating to the building and the land respectively. Photographs may depict fixtures, finishes and features not supplied by G.J Gardner Homes. Excluded items may include but are not limited to landscaping items such as planter boxes, retaining walls, water features, pergolas, screens, driveways and decorative items such as fencing and outdoor kitchens or barbeques. Photographs may also depict inclusions not forming part of the standard design and which may be subject to additional costs. This design and illustration remains the property of G.J Gardner Homes and may not be reproduced in whole or in part without written consent. For detailed home pricing, please talk to a New Homes Consultant or visit our website at https://www.gjgardner.com.au/house-and-land-pricing. SD & ML Pearce Constructions Pty Ltd trading as G.J.Gardner Homes Franchise - Riverland. Builders License BLD 236343.